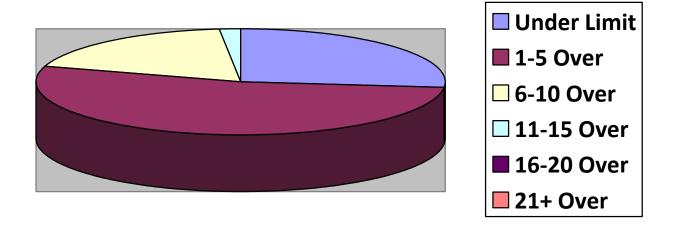

Hill( | LngWds ( |
|---------------|-----------|---------|--------|----------|-----------|----------|
| Total Cars    |           |         |        |          |           |          |
| Under Limit   |           |         |        |          |           |          |
| +1-5 over     |           |         |        |          |           |          |
| +6 - 10 over  |           |         |        |          |           |          |
| +11 - 15 over |           |         |        |          |           |          |
| +16 - 20 over |           |         |        |          |           |          |
| + 21 over     |           |         |        |          |           |          |
|               |           |         |        |          |           |          |

# **Primary Roads / 1 Surveys**



### **Secondary Roads / 7 Surveys**