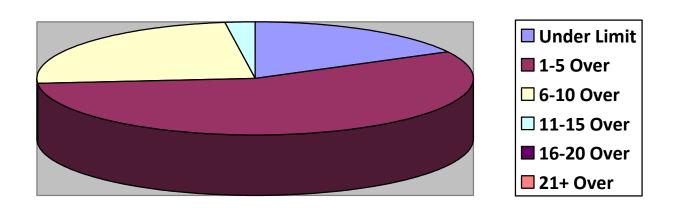

--------|---------|--------|----------|-----------|----------|
| Total Cars    |           |         |        |          |           |          |
| Under Limit   |           |         |        |          |           |          |
| +1-5 over     |           |         |        |          |           |          |
| +6 - 10 over  |           |         |        |          |           |          |
| +11 - 15 over |           |         |        |          |           |          |
| +16 - 20 over |           |         |        |          |           |          |
| + 21 over     |           |         |        |          |           |          |
|               |           |         |        |          |           |          |

# **Primary Roads / 1 Surveys**



### **Secondary Roads / 7 Surveys**