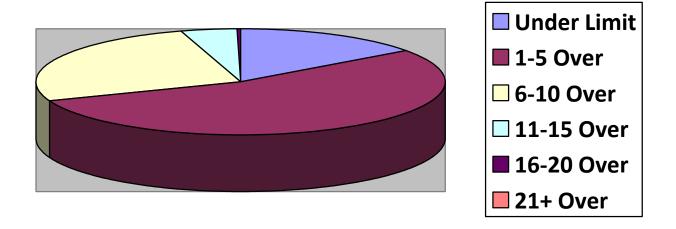

# **Primary Roads / 5 Surveys**

### OFFICER TRAFFIC SURVEYS

| Totals        | Rte 149 (2 | 2 <sup>nd</sup> NH Tpk(3 | OldCounty (2 | Clement (1 | Un/Mill ( |
|---------------|------------|--------------------------|--------------|------------|-----------|
| Total Cars    | 129        | 126                      | 42           | 13         |           |
| Under Limit   | 26         | 12                       | 13           | 1          |           |
| +1-5 over     | 69         | 59                       | 17           | 7          |           |
| +6 - 10 over  | 30         | 36                       | 10           | 1          |           |
| +11 - 15 over | 2          | 9                        | 2            | 3          |           |
| +16 - 20 over |            | 1                        |              |            |           |
| + 21 over     |            |                          |              |            |           |
| Stopped       | 3          | 8                        | 1            | 3          |           |
| Warnings      | 3          | 8                        | 1            | 3          |           |
| Summons       | 0          | 0                        | 0            | 0          | _         |