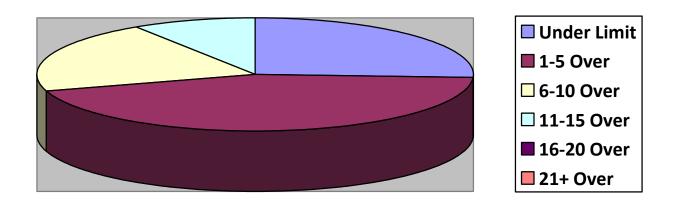

## **Secondary Roads / 3 Surveys**

### OFFICER TRAFFIC SURVEYS

| Totals        | Rte 149 (2 | 2 <sup>nd</sup> NH Tpk(3 | OldCounty (2 | Clement (1 | Un/Mill ( |
|---------------|------------|--------------------------|--------------|------------|-----------|
| Total Cars    | 129        | 126                      | 42           | 13         |           |
| Under Limit   | 26         | 12                       | 13           | 1          |           |
| +1-5 over     | 69         | 59                       | 17           | 7          |           |
| +6 - 10 over  | 30         | 36                       | 10           | 1          |           |
| +11 - 15 over | 2          | 9                        | 2            | 3          |           |
| +16 - 20 over |            | 1                        |              |            |           |
| + 21 over     |            |                          |              |            |           |
| Stopped       | 3          | 8                        | 1            | 3          |           |
| Warnings      | 3          | 8                        | 1            | 3          |           |
| Summons       | 0          | 0                        | 0            | 0          | _         |