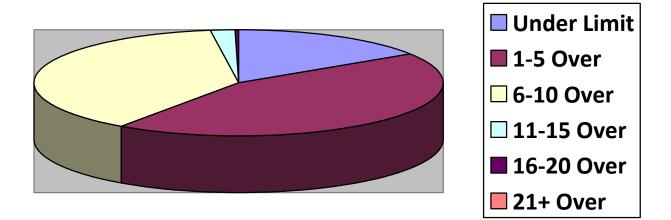

lmtHill( | LngWds ( |
|----------------|-----------|---------|--------|---------|-----------|----------|
| Total Cars     |           |         |        |         |           |          |
| Under Limit    |           |         |        |         |           |          |
| + 1 – 5 over   |           |         |        |         |           |          |
| + 6 - 10  over |           |         |        |         |           |          |
| + 11 – 15 over |           |         |        |         |           |          |
| +16 - 20 over  |           |         |        |         |           |          |
| + 21 over      |           |         |        |         |           |          |
|                |           |         |        |         |           |          |

## Primary Roads / 7 Surveys



Secondary Roads / 9 Surveys