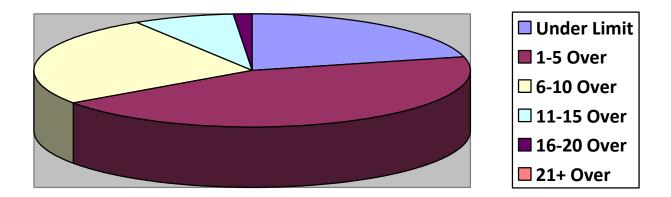

--------|-----------|---------|--------|---------|-----------|----------|
| Total Cars     |           |         |        |         |           |          |
| Under Limit    |           |         |        |         |           |          |
| + 1 – 5 over   |           |         |        |         |           |          |
| + 6 - 10  over |           |         |        |         |           |          |
| + 11 – 15 over |           |         |        |         |           |          |
| +16 - 20 over  |           |         |        |         |           |          |
| + 21 over      |           |         |        |         |           |          |
|                |           |         |        |         |           |          |

## Primary Roads / 7 Surveys



Secondary Roads / 9 Surveys