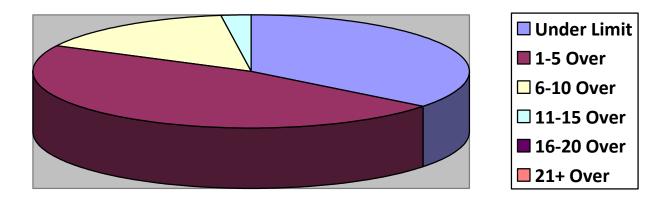

| Totals        | North ( | EastDrngRd( | Lngwds(1 | PtrWdHl( | Cross( |
|---------------|---------|-------------|----------|----------|--------|
| Total Cars    |         |             | 36       |          |        |
| Under Limit   |         |             | 3        |          |        |
| +1 – 5 over   |         |             | 22       |          |        |
| +6 – 10 over  |         |             | 9        |          |        |
| +11 – 15 over |         |             | 1        |          |        |
| +16 - 20 over |         |             |          |          |        |
| + 21 over     |         |             |          |          |        |
| Stopped       |         |             | 2        |          |        |
| Warnings      |         |             | 2        |          |        |
| Summons       |         |             | 0        |          |        |

## Primary Roads / 6 Surveys

Secondary Roads / 6 Surveys