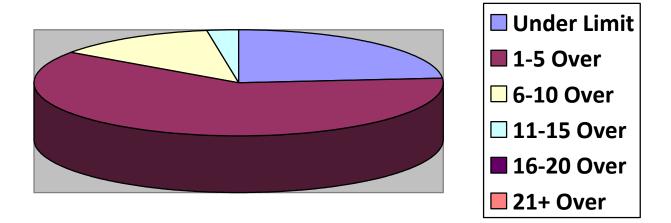

## **OFFICER TRAFFIC SURVEYS**

| Totals        | Rte 149 (3 | 2 <sup>nd</sup> NH Tpk(3 | OldCounty (3 | Clement (2 | Un/Mill ( |
|---------------|------------|--------------------------|--------------|------------|-----------|
| Total Cars    | 144        | 119                      | 47           | 36         |           |
| Under Limit   | 47         | 17                       | 11           | 23         |           |
| +1 – 5 over   | 89         | 76                       | 27           | 13         |           |
| +6 - 10 over  | 13         | 21                       | 7            | 4          |           |
| +11 – 15 over | 4          | 3                        | 2            |            |           |
| +16 - 20 over |            |                          |              |            |           |
| + 21 over     |            |                          |              |            |           |
| Stopped       | 4          | 2                        | 2            | 0          |           |
| Warnings      | 4          | 2                        | 2            | 0          |           |
| Summons       | 0          | 0                        | 0            | 0          |           |

## Primary Roads / 6 Surveys

Secondary Roads / 6 Surveys