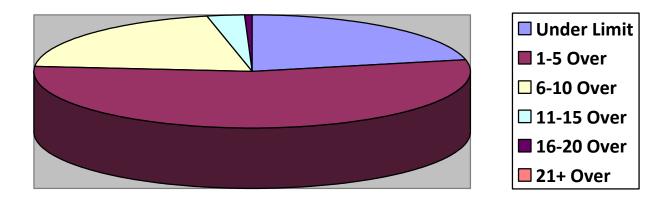

| Totals        | Rsvr ( | LngWds(2 | Mnslvl( | Mill/Union(2 | Cross(2 |
|---------------|--------|----------|---------|--------------|---------|
| Total Cars    |        | 42       |         | 48           | 33      |
| Under Limit   |        | 18       |         | 4            | 6       |
| +1 – 5 over   |        | 17       |         | 26           | 20      |
| +6 – 10 over  |        | 6        |         | 15           | 6       |
| +11 – 15 over |        | 0        |         | 3            |         |
| +16 - 20 over |        | 1        |         |              |         |
| + 21 over     |        |          |         |              |         |
| Stopped       |        | 4        |         | 2            | 1       |
| Warnings      |        | 4        |         | 1            | 1       |
| Summons       |        | 0        |         | 1            | 0       |

# Primary Roads / 6 Surveys

Secondary Roads / 8 Surveys