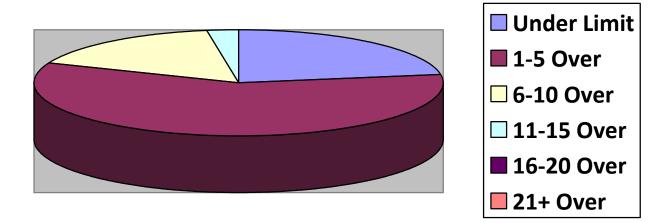

#### **OFFICER TRAFFIC SURVEYS**

| Totals        | Rte 149 (4 | 2 <sup>nd</sup> NH Tpk(2 | OldCounty (1 | Clement (1 | EstDrng ( |
|---------------|------------|--------------------------|--------------|------------|-----------|
| Total Cars    | 117        | 67                       | 13           | 21         |           |
| Under Limit   | 49         | 13                       | 1            | 5          |           |
| +1 – 5 over   | 128        | 33                       | 10           | 12         |           |
| +6 – 10 over  | 27         | 18                       | 2            | 3          |           |
| +11 – 15 over | 2          | 5                        |              | 1          |           |
| +16 - 20 over |            |                          |              |            |           |
| + 21 over     |            |                          |              |            |           |
| Stopped       | 3          | 2                        |              |            |           |
| Warnings      | 3          | 2                        |              |            |           |
| Summons       | 0          | 0                        |              |            |           |

# Primary Roads / 6 Surveys

Secondary Roads / 8 Surveys