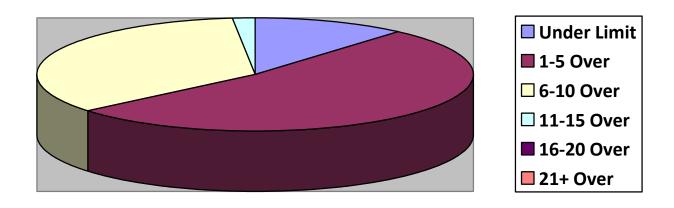

---------|---------|--------|----------|-----------|----------|
| Total Cars    |           |         |        |          |           |          |
| Under Limit   |           |         |        |          |           |          |
| +1-5 over     |           |         |        |          |           |          |
| +6-10 over    |           |         |        |          |           |          |
| +11 - 15 over |           |         |        |          |           |          |
| +16 - 20 over |           |         |        |          |           |          |
| + 21 over     |           |         |        |          |           |          |
|               |           |         |        |          |           |          |

# **Primary Roads / 8 Surveys**



## **Secondary Roads / 4 Surveys**