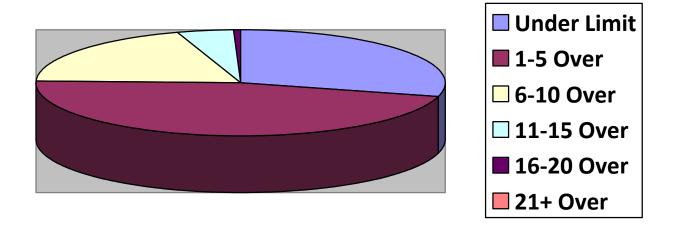

Hill( | LngWds ( |
|---------------|-----------|---------|--------|----------|-----------|----------|
| Total Cars    |           |         |        |          |           |          |
| Under Limit   |           |         |        |          |           |          |
| +1-5 over     |           |         |        |          |           |          |
| +6-10 over    |           |         |        |          |           |          |
| +11 - 15 over |           |         |        |          |           |          |
| +16 - 20 over |           |         |        |          |           |          |
| + 21 over     |           |         |        |          |           |          |
|               |           |         |        |          |           |          |

# **Primary Roads / 8 Surveys**



## **Secondary Roads / 4 Surveys**