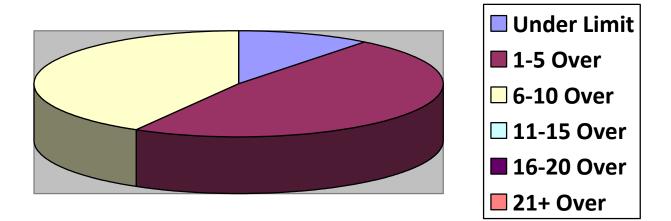

#### **OFFICER TRAFFIC SURVEYS**

| Totals        | Rte 149 ( | 2 <sup>nd</sup> NH Tpk(1 | OldCounty (1 | Clement (1 | EstDrng (2 |
|---------------|-----------|--------------------------|--------------|------------|------------|
| Total Cars    |           | 48                       | 15           | 14         | 12         |
| Under Limit   |           | 5                        | 2            | 3          | 2          |
| +1 – 5 over   |           | 23                       | 10           | 6          | 6          |
| +6 - 10 over  |           | 20                       | 2            | 5          | 4          |
| +11 - 15 over |           |                          | 1            |            |            |
| +16 - 20 over |           |                          |              |            |            |
| + 21 over     |           |                          |              |            |            |
| Stopped       |           | 0                        | 1            | 1          | 0          |
| Warnings      |           | 0                        | 1            | 1          | 0          |
| Summons       |           | 0                        | 0            | 0          | 0          |

# Primary Roads / 1 Surveys

Secondary Roads / 6 Surveys