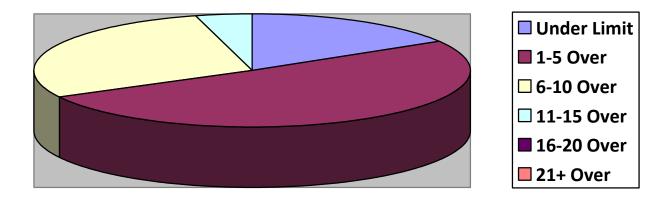

#### VOLUNTEER TRAFFIC SURVEYS

| Totals         | EastDrng( | Union ( | Mill ( | OldCty(1 | ClmtHill( | LngWds ( |
|----------------|-----------|---------|--------|----------|-----------|----------|
| Total Cars     |           |         |        | 28       |           |          |
| Under Limit    |           |         |        | 7        |           |          |
| + 1 – 5 over   |           |         |        | 9        |           |          |
| + 6 - 10  over |           |         |        | 9        |           |          |
| + 11 – 15 over |           |         |        | 2        |           |          |
| +16 - 20 over  |           |         |        | 1        |           |          |
| + 21 over      |           |         |        |          |           |          |
|                |           |         |        |          |           |          |

# Primary Roads / 1 Surveys

Secondary Roads / 6 Surveys