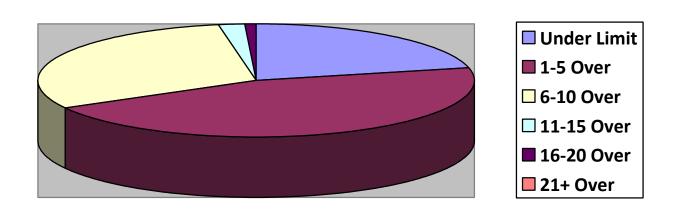

-------|---------|--------|----------|-----------|----------|
| Total Cars    |           |         |        | 28       |           |          |
| Under Limit   |           |         |        | 7        |           |          |
| +1-5 over     |           |         |        | 9        |           |          |
| +6 - 10 over  |           |         |        | 9        |           |          |
| +11 - 15 over |           |         |        | 2        |           |          |
| +16 - 20 over |           |         |        | 1        |           |          |
| + 21 over     |           |         |        |          |           |          |
|               |           |         |        |          |           |          |

# **Primary Roads / 1 Surveys**



### **Secondary Roads / 10 Surveys**