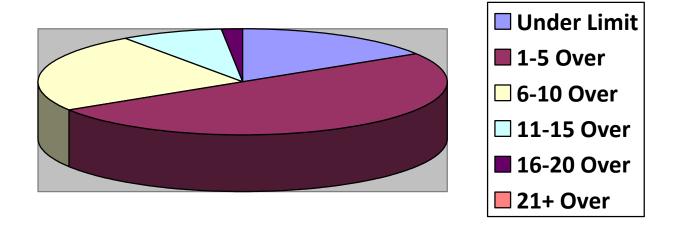

Hill( | LngWds ( |
|---------------|-----------|---------|--------|----------|-----------|----------|
| Total Cars    |           |         |        | 28       |           |          |
| Under Limit   |           |         |        | 7        |           |          |
| +1-5 over     |           |         |        | 9        |           |          |
| +6 - 10 over  |           |         |        | 9        |           |          |
| +11 - 15 over |           |         |        | 2        |           |          |
| +16 - 20 over |           |         |        | 1        |           |          |
| + 21 over     |           |         |        |          |           |          |
|               |           |         |        |          |           |          |

# **Primary Roads / 1 Surveys**



### **Secondary Roads / 10 Surveys**