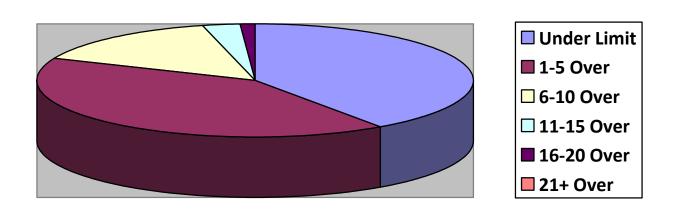

## **Secondary Roads / 6 Surveys**

### OFFICER TRAFFIC SURVEYS

| Totals        | EastDeer(2 | Old County (2 | 2 <sup>nd</sup> NH (6 | Clement ( | Un/Mill ( |
|---------------|------------|---------------|-----------------------|-----------|-----------|
| Total Cars    | 22         | 26            | 168                   |           |           |
| Under Limit   | 5          | 11            | 39                    |           |           |
| +1-5 over     | 9          | 11            | 92                    |           |           |
| +6 - 10  over | 7          | 3             | 31                    |           |           |
| +11 - 15 over | 1          | 1             | 5                     |           |           |
| +16 - 20 over |            |               | 1                     |           |           |
| + 21 over     |            |               |                       |           |           |
| Stopped       | 0          | 1             | 4                     |           |           |
| Warnings      | 0          | 1             | 4                     |           |           |
| Summons       | 0          | 0             | 0                     |           |           |

| Totals        | North (1 | Route 149(1 | Lngwds(1 | PtrWdHl( | Cross( |
|---------------|----------|-------------|----------|----------|--------|
| Total Cars    | 24       | 30          | 28       |          |        |
| Under Limit   | 17       | 18          | 6        |          |        |
| +1-5 over     | 6        | 8           | 16       |          |        |
| +6 - 10 over  | 1        | 3           | 4        |          |        |
| +11 - 15 over |          |             | 1        |          |        |
| +16 - 20 over |          |             | 1        |          |        |
| + 21 over     |          |             |          |          |        |
| Stopped       | 1        | 1           | 2        |          |        |
| Warnings      | 1        | 1           | 2        |          |        |
| Summons       | 0        | 0           | 0        |          |        |