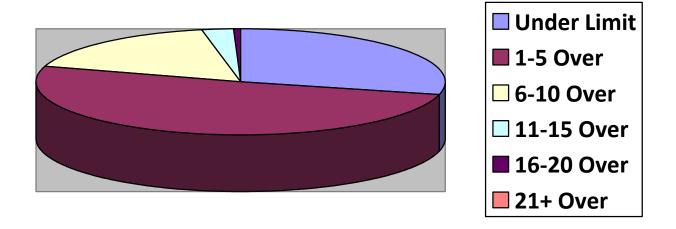

# **Primary Roads / 7 Surveys**

### OFFICER TRAFFIC SURVEYS

| Totals        | EastDeer(2 | Old County (2 | 2 <sup>nd</sup> NH (6 | Clement ( | Un/Mill ( |
|---------------|------------|---------------|-----------------------|-----------|-----------|
| Total Cars    | 22         | 26            | 168                   |           |           |
| Under Limit   | 5          | 11            | 39                    |           |           |
| +1-5 over     | 9          | 11            | 92                    |           |           |
| +6 - 10  over | 7          | 3             | 31                    |           |           |
| +11 - 15 over | 1          | 1             | 5                     |           |           |
| +16 - 20 over |            |               | 1                     |           |           |
| + 21 over     |            |               |                       |           |           |
| Stopped       | 0          | 1             | 4                     |           |           |
| Warnings      | 0          | 1             | 4                     |           |           |
| Summons       | 0          | 0             | 0                     |           |           |

| Totals        | North (1 | Route 149(1 | Lngwds(1 | PtrWdHl( | Cross( |
|---------------|----------|-------------|----------|----------|--------|
| Total Cars    | 24       | 30          | 28       |          |        |
| Under Limit   | 17       | 18          | 6        |          |        |
| +1-5 over     | 6        | 8           | 16       |          |        |
| +6 - 10 over  | 1        | 3           | 4        |          |        |
| +11 - 15 over |          |             | 1        |          |        |
| +16 - 20 over |          |             | 1        |          |        |
| + 21 over     |          |             |          |          |        |
| Stopped       | 1        | 1           | 2        |          |        |
| Warnings      | 1        | 1           | 2        |          |        |
| Summons       | 0        | 0           | 0        |          |        |