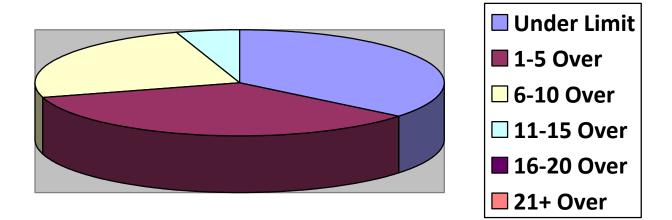

#### **OFFICER TRAFFIC SURVEYS**

| Totals        | Rte 149 (1 | 2 <sup>nd</sup> NH Tpk(3 | OldCounty (3 | Clement (1 | EstDrng (1 |
|---------------|------------|--------------------------|--------------|------------|------------|
| Total Cars    | 18         | 61                       | 45           | 11         | 8          |
| Under Limit   | 16         | 12                       | 7            | 1          | 1          |
| +1 – 5 over   | 2          | 25                       | 16           | 8          | 5          |
| +6 – 10 over  | 0          | 19                       | 18           | 2          | 1          |
| +11 - 15 over | 0          | 4                        | 4            | 0          | 0          |
| +16 - 20 over |            |                          |              |            | 1          |
| + 21 over     |            |                          |              |            |            |
| Stopped       | 0          | 5                        | 1            | 0          | 1          |
| Warnings      | 0          | 5                        | 1            | 0          | 1          |
| Summons       | 0          | 0                        | 0            | 0          | 0          |

# Primary Roads / 4 Surveys

Secondary Roads / 6 Surveys