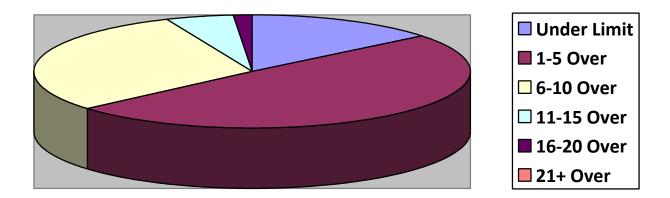

| Totals        | Rsvr ( | LngWds(1 | Mnslvl( | Mill/Union( | Cross( |
|---------------|--------|----------|---------|-------------|--------|
| Total Cars    |        | 13       |         |             |        |
| Under Limit   |        | 2        |         |             |        |
| +1 – 5 over   |        | 9        |         |             |        |
| +6 – 10 over  |        | 2        |         |             |        |
| +11 – 15 over |        | 0        |         |             |        |
| +16 - 20 over |        | 0        |         |             |        |
| + 21 over     |        |          |         |             |        |
| Stopped       |        | 0        |         |             |        |
| Warnings      |        | 0        |         |             |        |
| Summons       |        | 0        |         |             |        |

# Primary Roads / 4 Surveys

Secondary Roads / 6 Surveys