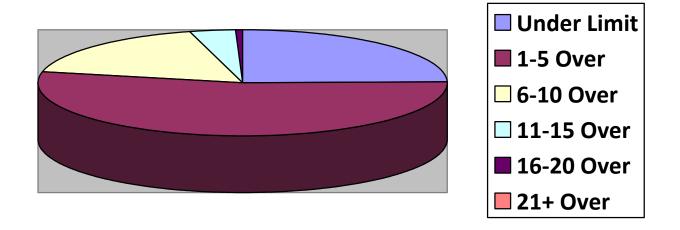

# **Primary Roads / 6 Surveys**

#### **OFFICER TRAFFIC SURVEYS**

| Totals        | Rte 149 (1 | 2 <sup>nd</sup> NH Tpk(4 | OldCounty (2 | Clement (1 | EstDrng (1 |
|---------------|------------|--------------------------|--------------|------------|------------|
| Total Cars    | 72         | 124                      | 44           | 38         | 4          |
| Under Limit   | 33         | 25                       | 2            | 15         | 0          |
| +1-5 over     | 26         | 65                       | 26           | 18         | 2          |
| +6 - 10 over  | 11         | 25                       | 12           | 5          | 2          |
| +11 - 15 over | 1          | 8                        | 4            |            | 0          |
| +16 - 20 over |            | 1                        |              |            |            |
| + 21 over     |            |                          |              |            |            |
| Stopped       | 1          | 9                        | 1            |            |            |
| Warnings      | 1          | 9                        | 1            |            |            |
| Summons       | 0          | 0                        | 0            |            |            |

| Totals        | Rsvr (1 | LngWds(1 | Mnslvl( | Other(1 | Cross(2 |
|---------------|---------|----------|---------|---------|---------|
| Total Cars    | 4       | 20       |         | 5       | 21      |
| Under Limit   | 1       | 5        |         | 5       | 2       |
| +1-5 over     | 2       | 6        |         |         | 10      |
| +6 - 10 over  | 1       | 0        |         |         | 8       |
| +11 - 15 over |         | 1        |         |         | 1       |
| +16 - 20 over |         |          |         |         |         |
| + 21 over     |         |          |         |         |         |
| Stopped       |         | 1        |         |         | 1       |
| Warnings      |         | 0        |         |         | 1       |
| Summons       |         | 1        |         |         | 0       |