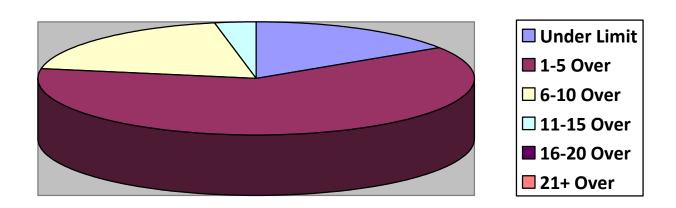

### **Secondary Roads / 10 Surveys**

#### **OFFICER TRAFFIC SURVEYS**

| Totals        | Rte 149 (1 | 2 <sup>nd</sup> NH Tpk(4 | OldCounty (2 | Clement (1 | EstDrng (1 |
|---------------|------------|--------------------------|--------------|------------|------------|
| Total Cars    | 72         | 124                      | 44           | 38         | 4          |
| Under Limit   | 33         | 25                       | 2            | 15         | 0          |
| +1-5 over     | 26         | 65                       | 26           | 18         | 2          |
| +6 - 10 over  | 11         | 25                       | 12           | 5          | 2          |
| +11 - 15 over | 1          | 8                        | 4            |            | 0          |
| +16 - 20 over |            | 1                        |              |            |            |
| + 21 over     |            |                          |              |            |            |
| Stopped       | 1          | 9                        | 1            |            |            |
| Warnings      | 1          | 9                        | 1            |            |            |
| Summons       | 0          | 0                        | 0            |            |            |

| Totals        | Rsvr (1 | LngWds(1 | Mnslvl( | Other(1 | Cross(2 |
|---------------|---------|----------|---------|---------|---------|
| Total Cars    | 4       | 20       |         | 5       | 21      |
| Under Limit   | 1       | 5        |         | 5       | 2       |
| +1-5 over     | 2       | 6        |         |         | 10      |
| +6 - 10 over  | 1       | 0        |         |         | 8       |
| +11 - 15 over |         | 1        |         |         | 1       |
| +16 - 20 over |         |          |         |         |         |
| + 21 over     |         |          |         |         |         |
| Stopped       |         | 1        |         |         | 1       |
| Warnings      |         | 0        |         |         | 1       |
| Summons       |         | 1        |         |         | 0       |