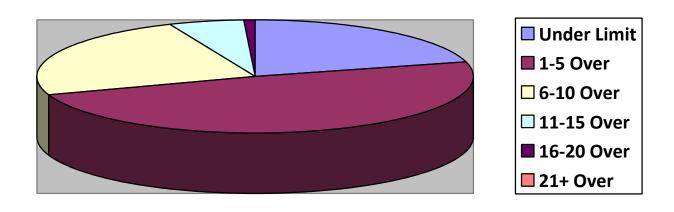

### **Secondary Roads / 11 Surveys**

| Totals        | Rsvr (1 | LngWds(1 | Mnslvl( | Other(2 | Cross(2 |
|---------------|---------|----------|---------|---------|---------|
| Total Cars    |         | 17       |         | 21      | 39      |
| Under Limit   |         | 8        |         | 6       | 5       |
| +1-5 over     |         | 9        |         | 10      | 16      |
| +6 - 10 over  |         |          |         | 4       | 11      |
| +11 - 15 over |         |          |         | 1       | 6       |
| +16 - 20 over |         |          |         |         | 1       |
| + 21 over     |         |          |         |         |         |
| Stopped       |         | 0        |         | 0       | 6       |
| Warnings      |         | 0        |         | 0       | 6       |
| Summons       |         | 0        |         | 0       | 0       |