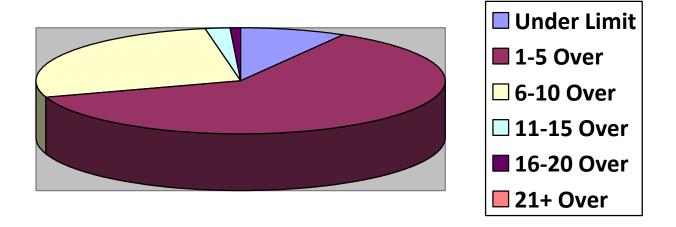

# **Primary Roads / 2 Surveys**

#### **OFFICER TRAFFIC SURVEYS**

| Totals        | Rte 149 ( | 2 <sup>nd</sup> NH Tpk(2 | OldCounty (2 | Clement (2 | EstDrng (2 |
|---------------|-----------|--------------------------|--------------|------------|------------|
| Total Cars    |           | 107                      | 22           | 23         | 19         |
| Under Limit   |           | 9                        | 1            | 7          | 2          |
| +1-5 over     |           | 66                       | 10           | 12         | 11         |
| +6 - 10 over  |           | 29                       | 8            | 4          | 6          |
| +11 - 15 over |           | 2                        | 1            |            |            |
| +16 - 20 over |           | 1                        | 2            |            |            |
| + 21 over     |           |                          |              |            |            |
| Stopped       |           | 1                        | 3            | 0          | 0          |
| Warnings      |           | 1                        | 3            | 0          | 0          |
| Summons       |           | 0                        | 0            | 0          | 0          |