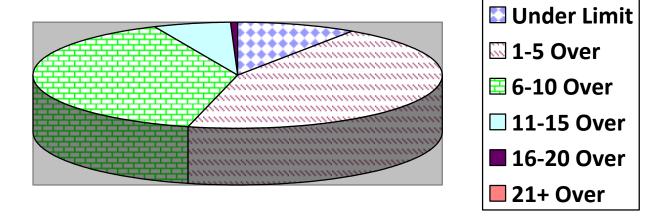

# **Primary Roads / 2 Surveys**

#### **OFFICER TRAFFIC SURVEYS**

| Totals        | Rte 149 (2 | 2 <sup>nd</sup> NH Tpk( | OldCounty (3 | Clement (1 | EstDrng (1 |
|---------------|------------|-------------------------|--------------|------------|------------|
| Total Cars    | 167        |                         | 74           | 26         | 9          |
| Under Limit   | 16         |                         | 4            | 10         | 1          |
| +1-5 over     | 74         |                         | 22           | 12         | 8          |
| +6 - 10 over  | 66         |                         | 31           | 4          | 0          |
| +11 - 15 over | 10         |                         | 13           |            |            |
| +16 - 20 over | 1          |                         | 4            |            |            |
| + 21 over     |            |                         |              |            |            |
| Stopped       | 5          |                         | 6            | 0          | 0          |
| Warnings      | 5          |                         | 6            | 0          | 0          |
| Summons       | 0          |                         | 0            | 0          | 0          |