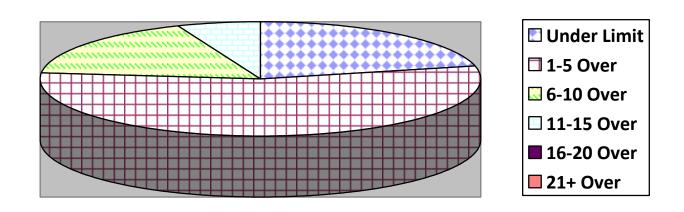

#### **OFFICER TRAFFIC SURVEYS**

| Totals        | Rte 149 ( | 2 <sup>nd</sup> NH Tpk( | OldCounty (3 | Clement (1 | EstDrng (1 |
|---------------|-----------|-------------------------|--------------|------------|------------|
| Total Cars    |           |                         | 45           | 23         | 7          |
| Under Limit   |           |                         | 7            | 4          | 4          |
| +1-5 over     |           |                         | 23           | 15         | 2          |
| +6 - 10  over |           |                         | 11           | 4          | 0          |
| +11 - 15 over |           |                         | 4            | 0          | 1          |
| +16 - 20 over |           |                         |              |            |            |
| + 21 over     |           |                         |              |            |            |
| Stopped       |           |                         | 4            | 0          | 1          |
| Warnings      |           |                         | 4            | 0          | 1          |
| Summons       |           |                         | 0            | 0          | 0          |

| Totals        | Rsvr ( | LngWds(1 | Mnslvl( | Other( | Cross(1 |
|---------------|--------|----------|---------|--------|---------|
| Total Cars    |        | 13       |         |        | 10      |
| Under Limit   |        | 4        |         |        | 2       |
| +1-5 over     |        | 7        |         |        | 7       |
| +6 – 10 over  |        | 1        |         |        | 1       |
| +11 – 15 over |        | 1        |         |        | 0       |
| +16 - 20 over |        |          |         |        |         |
| + 21 over     |        |          |         |        |         |
| Stopped       |        | 1        |         |        | 0       |
| Warnings      |        | 1        |         |        | 0       |
| Summons       |        | 0        |         |        | 0       |

## **Secondary Roads / 7 Surveys**