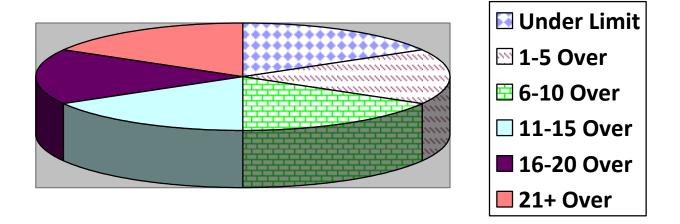

#### **OFFICER TRAFFIC SURVEYS**

| Totals        | Rte 149 ( | 2 <sup>nd</sup> NH Tpk( | OldCounty (3 | Clement (1 | EstDrng (1 |
|---------------|-----------|-------------------------|--------------|------------|------------|
| Total Cars    |           |                         | 45           | 23         | 7          |
| Under Limit   |           |                         | 7            | 4          | 4          |
| +1-5 over     |           |                         | 23           | 15         | 2          |
| +6 - 10  over |           |                         | 11           | 4          | 0          |
| +11 - 15 over |           |                         | 4            | 0          | 1          |
| +16 - 20 over |           |                         |              |            |            |
| + 21 over     |           |                         |              |            |            |
| Stopped       |           |                         | 4            | 0          | 1          |
| Warnings      |           |                         | 4            | 0          | 1          |
| Summons       |           |                         | 0            | 0          | 0          |

| Totals        | Rsvr ( | LngWds(1 | Mnslvl( | Other( | Cross(1 |
|---------------|--------|----------|---------|--------|---------|
| Total Cars    |        | 13       |         |        | 10      |
| Under Limit   |        | 4        |         |        | 2       |
| +1-5 over     |        | 7        |         |        | 7       |
| +6 – 10 over  |        | 1        |         |        | 1       |
| +11 – 15 over |        | 1        |         |        | 0       |
| +16 - 20 over |        |          |         |        |         |
| + 21 over     |        |          |         |        |         |
| Stopped       |        | 1        |         |        | 0       |
| Warnings      |        | 1        |         |        | 0       |
| Summons       |        | 0        |         |        | 0       |

## **Secondary Roads / 7 Surveys**