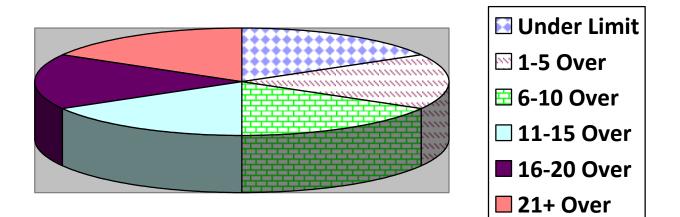

### **OFFICER TRAFFIC SURVEYS**

| Totals        | Rte 149 ( | 2 <sup>nd</sup> NH Tpk( | OldCounty (1 | Clement ( | EstDrng (2 |
|---------------|-----------|-------------------------|--------------|-----------|------------|
| Total Cars    |           |                         | 13           |           | 21         |
| Under Limit   |           |                         | 4            |           | 8          |
| +1 – 5 over   |           |                         | 7            |           | 12         |
| +6 - 10 over  |           |                         | 1            |           | 1          |
| +11 - 15 over |           |                         |              |           |            |
| +16 - 20 over |           |                         |              |           |            |
| + 21 over     |           |                         |              |           |            |
| Stopped       |           |                         | 0            |           | 0          |
|               |           |                         |              |           |            |
|               |           |                         |              |           |            |

| Totals        | Rsvr ( | LngWds(1 | Mnslvl( | Other( | Cross( |
|---------------|--------|----------|---------|--------|--------|
| Total Cars    |        | 17       |         |        |        |
| Under Limit   |        | 9        |         |        |        |
| +1 – 5 over   |        | 4        |         |        |        |
| +6 – 10 over  |        | 4        |         |        |        |
| +11 – 15 over |        |          |         |        |        |
| +16 - 20 over |        |          |         |        |        |
| + 21 over     |        |          |         |        |        |
| Stopped       |        | 0        |         |        |        |
|               |        |          |         |        |        |
|               |        |          |         |        |        |