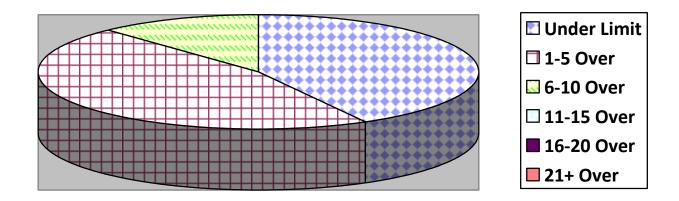

### **OFFICER TRAFFIC SURVEYS**

| Totals        | Rte 149 ( | 2 <sup>nd</sup> NH Tpk( | OldCounty (1 | Clement ( | EstDrng (2 |
|---------------|-----------|-------------------------|--------------|-----------|------------|
| Total Cars    |           |                         | 13           |           | 21         |
| Under Limit   |           |                         | 4            |           | 8          |
| +1 – 5 over   |           |                         | 7            |           | 12         |
| +6 - 10 over  |           |                         | 1            |           | 1          |
| +11 - 15 over |           |                         |              |           |            |
| +16 - 20 over |           |                         |              |           |            |
| + 21 over     |           |                         |              |           |            |
| Stopped       |           |                         | 0            |           | 0          |
|               |           |                         |              |           |            |
|               |           |                         |              |           |            |

| Totals        | Rsvr ( | LngWds(1 | Mnslvl( | Other( | Cross( |
|---------------|--------|----------|---------|--------|--------|
| Total Cars    |        | 17       |         |        |        |
| Under Limit   |        | 9        |         |        |        |
| +1 – 5 over   |        | 4        |         |        |        |
| +6 – 10 over  |        | 4        |         |        |        |
| +11 – 15 over |        |          |         |        |        |
| +16 - 20 over |        |          |         |        |        |
| + 21 over     |        |          |         |        |        |
| Stopped       |        | 0        |         |        |        |
|               |        |          |         |        |        |
|               |        |          |         |        |        |