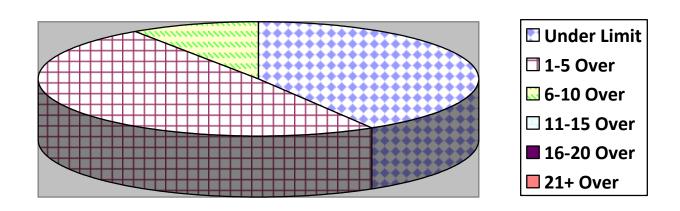

|---------------|----------|---------|--------|---------|-----------|----------|
| Total Cars    |          |         |        |         |           |          |
| Under Limit   |          |         |        |         |           |          |
| +1-5 over     |          |         |        |         |           |          |
| +6 - 10 over  |          |         |        |         |           |          |
| +11 - 15 over |          |         |        |         |           |          |
| +16 - 20 over |          |         |        |         |           |          |
| + 21 over     |          |         |        |         |           | _        |
|               |          |         |        |         |           | _        |

# **Primary Roads / 3 Surveys**



# **Secondary Roads / 7 Surveys**