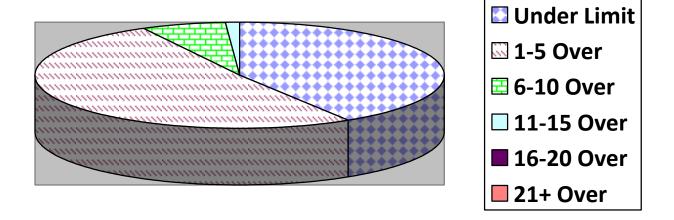

( | OldCty( | ClmtHill( | LngWds ( |
|---------------|----------|---------|--------|---------|-----------|----------|
| Total Cars    |          |         |        |         |           |          |
| Under Limit   |          |         |        |         |           |          |
| +1-5 over     |          |         |        |         |           |          |
| +6 - 10 over  |          |         |        |         |           |          |
| +11 - 15 over |          |         |        |         |           |          |
| +16 - 20 over |          |         |        |         |           |          |
| + 21 over     |          |         |        |         |           | _        |
|               |          |         |        |         |           | _        |

# **Primary Roads / 3 Surveys**



# **Secondary Roads / 7 Surveys**