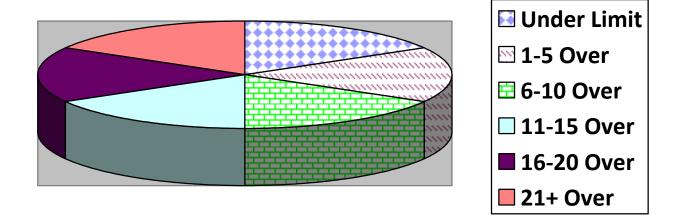

### **OFFICER TRAFFIC SURVEYS**

| Totals        | Rte 149 ( | 2 <sup>nd</sup> NH Tpk( | OldCounty ( | Clement (1 | EstDrng (2 |
|---------------|-----------|-------------------------|-------------|------------|------------|
| Total Cars    |           |                         |             | 24         | 15         |
| Under Limit   |           |                         |             | 10         | 0          |
| +1-5 over     |           |                         |             | 9          | 6          |
| +6 - 10 over  |           |                         |             | 4          | 8          |
| +11 - 15 over |           |                         |             | 1          | 1          |
| +16 - 20 over |           |                         |             |            | 0          |
| + 21 over     |           |                         |             |            |            |
| Stopped       |           |                         |             | 1          | 1          |
| Warnings      |           |                         |             | 1          | 1          |
| Summons       |           |                         |             | 0          | 0          |