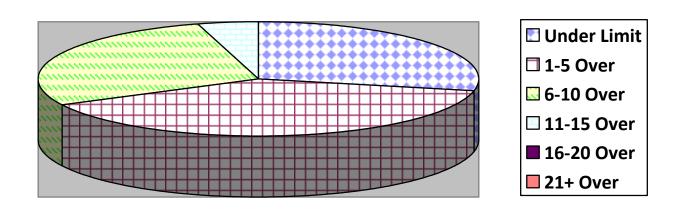

| Totals        | Rsvr ( | LngWds( | Mnslvl( | Other( | Cross(1 |
|---------------|--------|---------|---------|--------|---------|
| Total Cars    |        |         |         |        | 7       |
| Under Limit   |        |         |         |        | 3       |
| +1-5 over     |        |         |         |        | 3       |
| +6 - 10 over  |        |         |         |        | 1       |
| +11 – 15 over |        |         |         |        | 0       |
| +16 - 20 over |        |         |         |        |         |
| + 21 over     |        |         |         |        |         |
| Stopped       |        |         |         |        | 0       |
| Warnings      |        |         |         |        | 0       |
| Summons       |        |         |         |        | 0       |