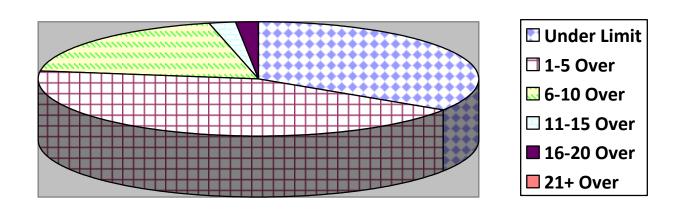

|---------------|----------|---------|--------|---------|-----------|----------|
| Total Cars    |          |         |        |         |           |          |
| Under Limit   |          |         |        |         |           |          |
| +1-5 over     |          |         |        |         |           |          |
| +6-10 over    |          |         |        |         |           |          |
| +11 - 15 over |          |         |        |         |           |          |
| +16 - 20 over |          |         |        |         |           |          |
| + 21 over     |          |         |        |         |           |          |
|               |          |         |        |         |           |          |

# **Primary Roads / 1 Survey**



# **Secondary Roads / 8 Surveys**