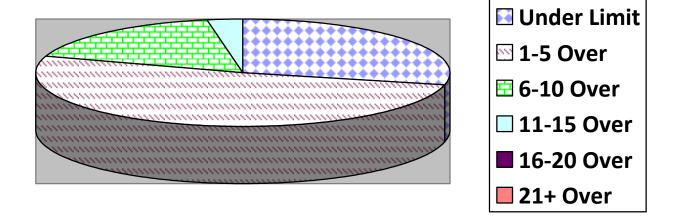

( | OldCty( | ClmtHill( | LngWds ( |
|---------------|----------|---------|--------|---------|-----------|----------|
| Total Cars    |          |         |        |         |           |          |
| Under Limit   |          |         |        |         |           |          |
| +1-5 over     |          |         |        |         |           |          |
| +6-10 over    |          |         |        |         |           |          |
| +11 - 15 over |          |         |        |         |           |          |
| +16 - 20 over |          |         |        |         |           |          |
| + 21 over     |          |         |        |         |           |          |
|               |          |         |        |         |           |          |

# **Primary Roads / 1 Survey**



# **Secondary Roads / 8 Surveys**