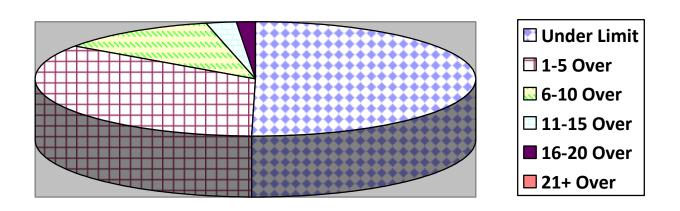

|---------------|----------|---------|--------|---------|-----------|----------|
| Total Cars    |          |         |        |         |           |          |
| Under Limit   |          |         |        |         |           |          |
| +1-5 over     |          |         |        |         |           |          |
| +6 - 10 over  |          |         |        |         |           |          |
| +11 - 15 over |          |         |        |         |           |          |
| +16 - 20 over |          |         |        |         |           |          |
| + 21 over     |          |         |        |         |           |          |
|               |          |         |        |         |           |          |

# **Primary Roads / 0 Survey**



# **Secondary Roads / 10 Surveys**