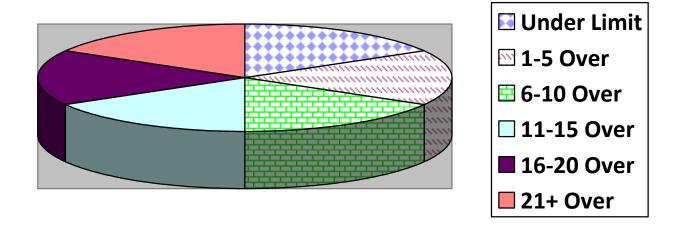

( | OldCty( | ClmtHill( | LngWds ( |
|---------------|----------|---------|--------|---------|-----------|----------|
| Total Cars    |          |         |        |         |           |          |
| Under Limit   |          |         |        |         |           |          |
| +1-5 over     |          |         |        |         |           |          |
| +6 - 10 over  |          |         |        |         |           |          |
| +11 - 15 over |          |         |        |         |           |          |
| +16 - 20 over |          |         |        |         |           |          |
| + 21 over     |          |         |        |         |           |          |
|               |          |         |        |         |           |          |

# **Primary Roads / 0 Survey**



# **Secondary Roads / 10 Surveys**