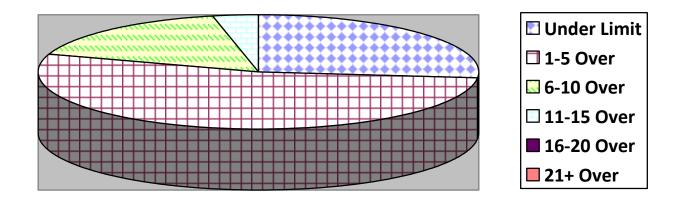

----------------|----------|---------|--------|---------|-----------|----------|
| Total Cars     |          |         |        |         |           |          |
| Under Limit    |          |         |        |         |           |          |
| + 1 – 5 over   |          |         |        |         |           |          |
| + 6 - 10  over |          |         |        |         |           |          |
| + 11 – 15 over |          |         |        |         |           |          |
| +16 - 20 over  |          |         |        |         |           |          |
| + 21 over      |          |         |        |         |           |          |
|                |          |         |        |         |           |          |

## Primary Roads / 1 Survey



# Secondary Roads / 7 Surveys