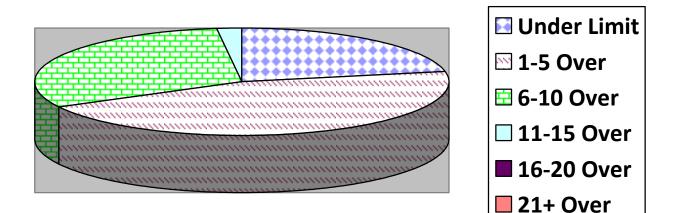

ldCty( | ClmtHill( | LngWds ( |
|----------------|----------|---------|--------|---------|-----------|----------|
| Total Cars     |          |         |        |         |           |          |
| Under Limit    |          |         |        |         |           |          |
| + 1 – 5 over   |          |         |        |         |           |          |
| + 6 - 10  over |          |         |        |         |           |          |
| + 11 – 15 over |          |         |        |         |           |          |
| +16 - 20 over  |          |         |        |         |           |          |
| + 21 over      |          |         |        |         |           |          |
|                |          |         |        |         |           |          |

## Primary Roads / 1 Survey



# Secondary Roads / 7 Surveys