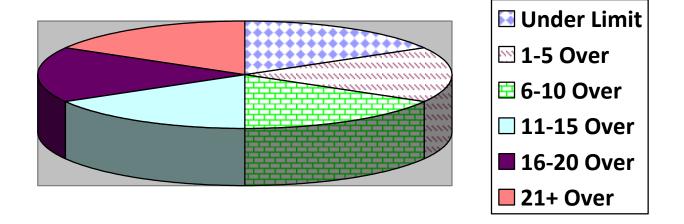

### **OFFICER TRAFFIC SURVEYS**

| Totals        | Rte 149 ( | 2 <sup>nd</sup> NH Tpk( | OldCounty (1 | Clement (3 | EstDrng (4 |
|---------------|-----------|-------------------------|--------------|------------|------------|
| Total Cars    |           |                         | 5            | 47         | 30         |
| Under Limit   |           |                         | 0            | 10         | 11         |
| +1-5 over     |           |                         | 5            | 27         | 13         |
| +6 - 10 over  |           |                         | 0            | 7          | 6          |
| +11 - 15 over |           |                         |              | 1          |            |
| +16 - 20 over |           |                         |              |            |            |
| + 21 over     |           |                         |              |            |            |
| Stopped       |           |                         |              | 2          |            |
|               |           |                         |              |            |            |
|               |           |                         |              |            |            |

| Totals        | Rsvr ( | LngWds(3 | Mnslvl( | Other( | Cross(2 |
|---------------|--------|----------|---------|--------|---------|
| Total Cars    |        | 52       |         |        | 32      |
| Under Limit   |        | 17       |         |        | 4       |
| +1-5 over     |        | 29       |         |        | 21      |
| +6 - 10 over  |        | 6        |         |        | 7       |
| +11 – 15 over |        |          |         |        |         |
| +16 - 20 over |        |          |         |        |         |
| + 21 over     |        |          |         |        |         |
| Stopped       |        | 1        |         |        |         |
|               |        |          |         |        |         |
|               |        |          |         |        |         |