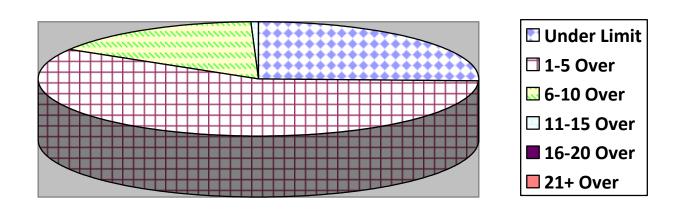

### **OFFICER TRAFFIC SURVEYS**

| Totals        | Rte 149 ( | 2 <sup>nd</sup> NH Tpk( | OldCounty (1 | Clement (3 | EstDrng (4 |
|---------------|-----------|-------------------------|--------------|------------|------------|
| Total Cars    |           |                         | 5            | 47         | 30         |
| Under Limit   |           |                         | 0            | 10         | 11         |
| +1-5 over     |           |                         | 5            | 27         | 13         |
| +6 - 10 over  |           |                         | 0            | 7          | 6          |
| +11 - 15 over |           |                         |              | 1          |            |
| +16 - 20 over |           |                         |              |            |            |
| + 21 over     |           |                         |              |            |            |
| Stopped       |           |                         |              | 2          |            |
|               |           |                         |              |            |            |
|               |           |                         |              |            |            |

| Totals        | Rsvr ( | LngWds(3 | Mnslvl( | Other( | Cross(2 |
|---------------|--------|----------|---------|--------|---------|
| Total Cars    |        | 52       |         |        | 32      |
| Under Limit   |        | 17       |         |        | 4       |
| +1-5 over     |        | 29       |         |        | 21      |
| +6 - 10 over  |        | 6        |         |        | 7       |
| +11 – 15 over |        |          |         |        |         |
| +16 - 20 over |        |          |         |        |         |
| + 21 over     |        |          |         |        |         |
| Stopped       |        | 1        |         |        |         |
|               |        |          |         |        |         |
|               |        |          |         |        |         |