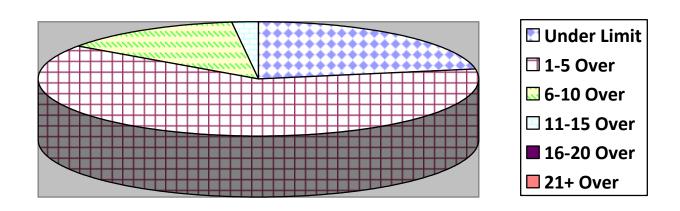

--------------|----------|---------|--------|---------|-----------|----------|
| Total Cars    |          |         |        |         |           |          |
| Under Limit   |          |         |        |         |           |          |
| +1-5 over     |          |         |        |         |           |          |
| +6 - 10 over  |          |         |        |         |           |          |
| +11 - 15 over |          |         |        |         |           |          |
| +16 - 20 over |          |         |        |         |           |          |
| + 21 over     |          |         |        |         |           |          |
|               |          |         |        |         |           |          |

## **Primary Roads / 0 Surveys**



## **Secondary Roads / 9 Surveys**