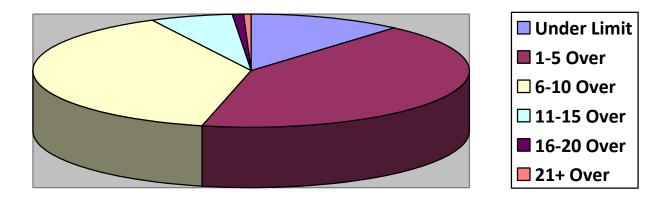

--------|-----------|---------|--------|---------|-----------|----------|
| Total Cars     |           |         |        |         |           |          |
| Under Limit    |           |         |        |         |           |          |
| + 1 – 5 over   |           |         |        |         |           |          |
| + 6 - 10  over |           |         |        |         |           |          |
| + 11 – 15 over |           |         |        |         |           |          |
| +16 - 20 over  |           |         |        |         |           |          |
| + 21 over      |           |         |        |         |           |          |
|                |           |         |        |         |           |          |

# Primary Roads / 4 Surveys



Secondary Roads / 10 Surveys