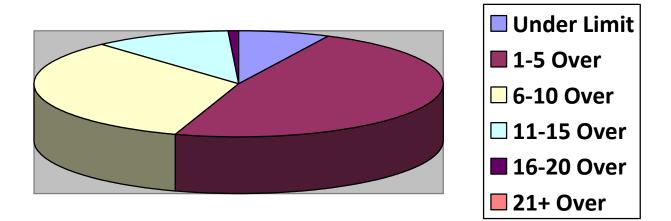

ClmtHill( | LngWds ( |
|----------------|-----------|---------|--------|---------|-----------|----------|
| Total Cars     |           |         |        |         |           |          |
| Under Limit    |           |         |        |         |           |          |
| + 1 – 5 over   |           |         |        |         |           |          |
| + 6 - 10  over |           |         |        |         |           |          |
| + 11 – 15 over |           |         |        |         |           |          |
| +16 - 20 over  |           |         |        |         |           |          |
| + 21 over      |           |         |        |         |           |          |
|                |           |         |        |         |           |          |

# Primary Roads / 4 Surveys



Secondary Roads / 10 Surveys