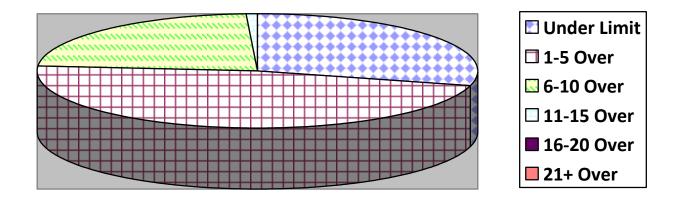

### RADAR TRAFFIC SURVEYSFeb 1st thru Feb 26th, 2015

### **OFFICER TRAFFIC SURVEYS**

| Totals        | Rte 149 (2 | 2 <sup>nd</sup> NH Tpk(2 | OldCounty (1 | Clement (3 | EstDrng (1 |
|---------------|------------|--------------------------|--------------|------------|------------|
| Total Cars    | 79         | 73                       | 10           | 46         | 8          |
| Under Limit   | 20         | 20                       | 2            | 14         | 4          |
| +1 – 5 over   | 59         | 41                       | 7            | 25         | 4          |
| +6 – 10 over  |            | 8                        | 0            | 7          |            |
| +11 – 15 over |            |                          | 1            |            |            |
| +16 - 20 over |            |                          |              |            |            |
| + 21 over     |            |                          |              |            |            |
| Stopped       | 0          | 1                        | 1            | 0          | 0          |
|               |            |                          |              |            |            |
|               |            |                          |              |            |            |

| Totals        | Rsvr ( | LngWds(1 | Mnslvl( | Other(1 | Cross( |
|---------------|--------|----------|---------|---------|--------|
| Total Cars    |        | 27       |         | 11      |        |
| Under Limit   |        | 2        |         | 9       |        |
| +1 – 5 over   |        | 12       |         | 2       |        |
| +6 – 10 over  |        | 10       |         | 6       |        |
| +11 - 15 over |        |          |         |         |        |
| +16 - 20 over |        |          |         |         |        |
| + 21 over     |        |          |         |         |        |
| Stopped       |        | 1        |         | 0       |        |
|               |        |          |         |         |        |
|               |        |          |         |         |        |

# Secondary Roads / 7 Surveys