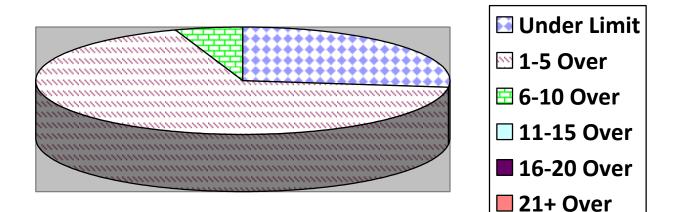

### RADAR TRAFFIC SURVEYSFeb 1st thru Feb 26th, 2015

### **OFFICER TRAFFIC SURVEYS**

| Totals        | Rte 149 (2 | 2 <sup>nd</sup> NH Tpk(2 | OldCounty (1 | Clement (3 | EstDrng (1 |
|---------------|------------|--------------------------|--------------|------------|------------|
| Total Cars    | 79         | 73                       | 10           | 46         | 8          |
| Under Limit   | 20         | 20                       | 2            | 14         | 4          |
| +1 – 5 over   | 59         | 41                       | 7            | 25         | 4          |
| +6 – 10 over  |            | 8                        | 0            | 7          |            |
| +11 – 15 over |            |                          | 1            |            |            |
| +16 - 20 over |            |                          |              |            |            |
| + 21 over     |            |                          |              |            |            |
| Stopped       | 0          | 1                        | 1            | 0          | 0          |
|               |            |                          |              |            |            |
|               |            |                          |              |            |            |

| Totals        | Rsvr ( | LngWds(1 | Mnslvl( | Other(1 | Cross( |
|---------------|--------|----------|---------|---------|--------|
| Total Cars    |        | 27       |         | 11      |        |
| Under Limit   |        | 2        |         | 9       |        |
| +1 – 5 over   |        | 12       |         | 2       |        |
| +6 – 10 over  |        | 10       |         | 6       |        |
| +11 - 15 over |        |          |         |         |        |
| +16 - 20 over |        |          |         |         |        |
| + 21 over     |        |          |         |         |        |
| Stopped       |        | 1        |         | 0       |        |
|               |        |          |         |         |        |
|               |        |          |         |         |        |

## Primary Roads / 8 Surveys