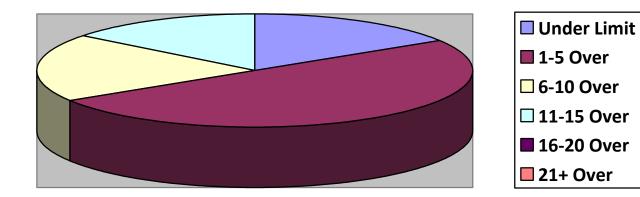

| Totals        | Rsvr (0 | LngWds(1 | Mnslvl(0 | Other(0 | Cross(0 |
|---------------|---------|----------|----------|---------|---------|
| Total Cars    |         |          |          |         |         |
| Under Limit   |         | 3        |          |         |         |
| +1 – 5 over   |         | 7        |          |         |         |
| +6 - 10 over  |         | 3        |          |         |         |
| +11 – 15 over |         | 2        |          |         |         |
| +16 - 20 over |         |          |          |         |         |
| + 21 over     |         |          |          |         |         |
| Stopped       |         | 2        |          |         |         |
|               |         |          |          |         |         |
|               |         |          |          |         |         |