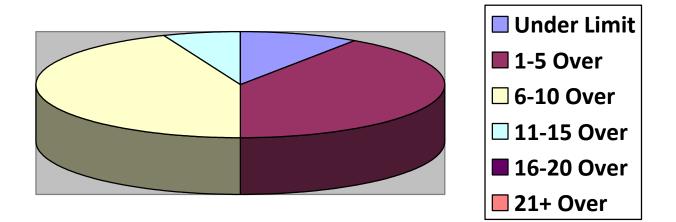

#### **OFFICER TRAFFIC SURVEYS**

| Totals        | Rte 149 (0 | 2 <sup>nd</sup> NH Tpk(1 | OldCounty (1 | Clement (0 | EstDrng (1 |
|---------------|------------|--------------------------|--------------|------------|------------|
| Total Cars    |            |                          |              |            |            |
| Under Limit   |            | 3                        | 3            |            | 4          |
| +1 – 5 over   |            | 13                       | 17           |            | 7          |
| +6 – 10 over  |            | 14                       | 9            |            | 0          |
| +11 - 15 over |            | 2                        | 7            |            | 0          |
| +16 - 20 over |            |                          |              |            |            |
| + 21 over     |            |                          |              |            |            |
| Stopped       |            | 0                        | 0            |            | 0          |
|               |            |                          |              |            |            |
|               |            |                          |              |            |            |