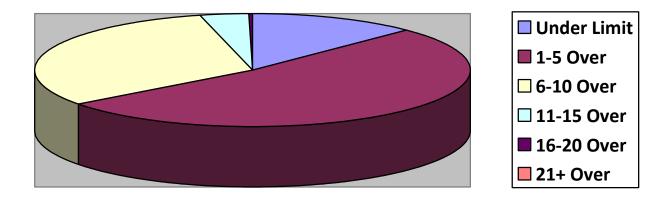

---|---------|--------|---------|-----------|----------|
| Total Cars     |           |         |        |         |           |          |
| Under Limit    |           |         |        |         |           |          |
| + 1 – 5 over   |           |         |        |         |           |          |
| + 6 - 10  over |           |         |        |         |           |          |
| + 11 – 15 over |           |         |        |         |           |          |
| +16 - 20 over  |           |         |        |         |           |          |
| + 21 over      |           |         |        |         |           |          |
|                |           |         |        |         |           |          |

# **Primary Roadways - 5 Surveys**



## **SECONDARY ROADWAYS - 15 SURVEYS**