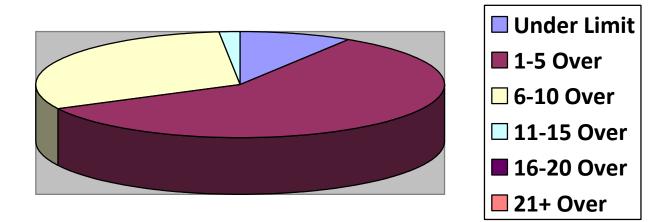

l( | LngWds ( |
|----------------|-----------|---------|--------|---------|-----------|----------|
| Total Cars     |           |         |        |         |           |          |
| Under Limit    |           |         |        |         |           |          |
| + 1 – 5 over   |           |         |        |         |           |          |
| + 6 - 10  over |           |         |        |         |           |          |
| + 11 – 15 over |           |         |        |         |           |          |
| +16 - 20 over  |           |         |        |         |           |          |
| + 21 over      |           |         |        |         |           |          |
|                |           |         |        |         |           |          |

# **Primary Roadways - 5 Surveys**



## **SECONDARY ROADWAYS - 15 SURVEYS**