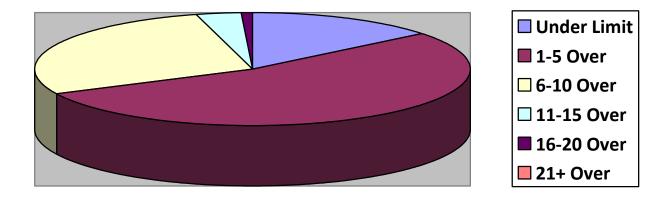

--|---------|--------|---------|-----------|----------|
| Total Cars     |           |         |        |         |           |          |
| Under Limit    |           |         |        |         |           |          |
| + 1 – 5 over   |           |         |        |         |           |          |
| + 6 - 10  over |           |         |        |         |           |          |
| + 11 – 15 over |           |         |        |         |           |          |
| +16 - 20 over  |           |         |        |         |           |          |
| + 21 over      |           |         |        |         |           |          |
|                |           |         |        |         |           |          |

# **Primary Roadways - 5 Surveys**



### **SECONDARY ROADWAYS - 23 SURVEYS**