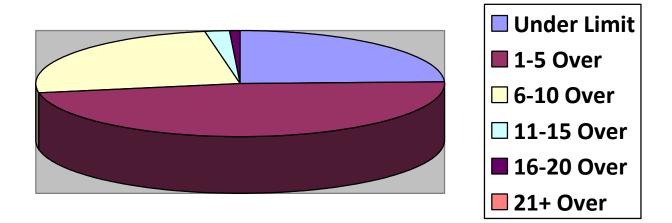

l( | LngWds ( |
|----------------|-----------|---------|--------|---------|-----------|----------|
| Total Cars     |           |         |        |         |           |          |
| Under Limit    |           |         |        |         |           |          |
| + 1 – 5 over   |           |         |        |         |           |          |
| + 6 - 10  over |           |         |        |         |           |          |
| + 11 – 15 over |           |         |        |         |           |          |
| +16 - 20 over  |           |         |        |         |           |          |
| + 21 over      |           |         |        |         |           |          |
|                |           |         |        |         |           |          |

# **Primary Roadways - 5 Surveys**



### **SECONDARY ROADWAYS - 23 SURVEYS**