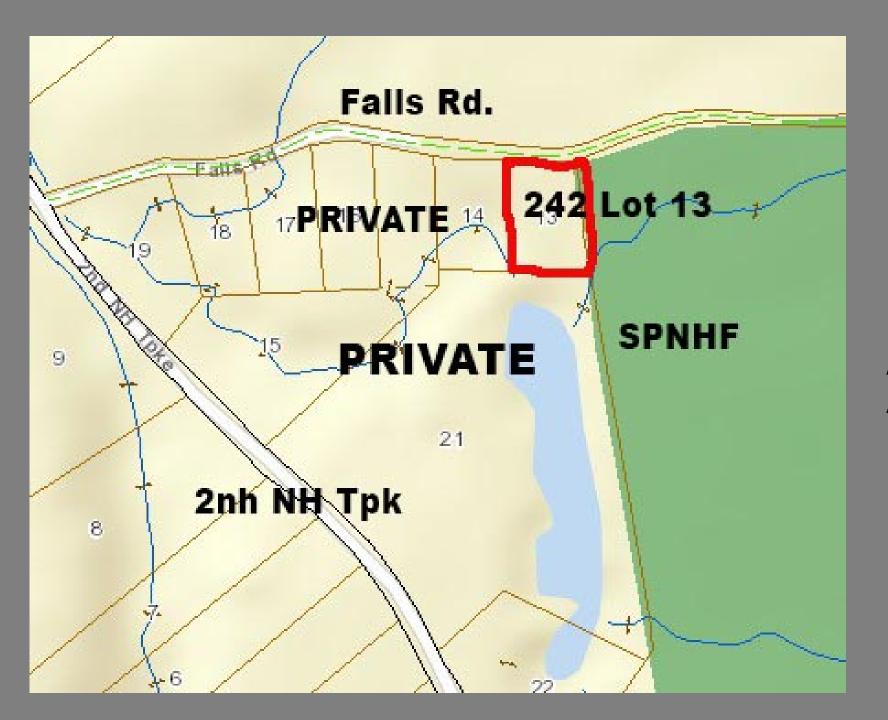

# Tax Map242 Lot 13 2 acre

No deed restriction A buildable lot that Abuts SPNHF