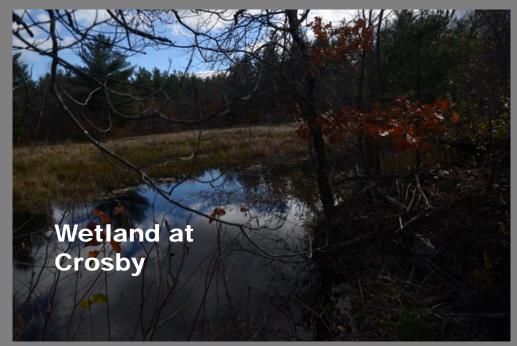

# WEST DEERING CROSBY LANDS

**TAX MAP 232 LOTS 12, 13** 

Deed for Lot 13 has a conservation restriction. Lot 12 has no restriction

There is a wetland at the point where the two Parcels join.

The parcels are wooded and are bounded on ther right by a snowmobile trail.