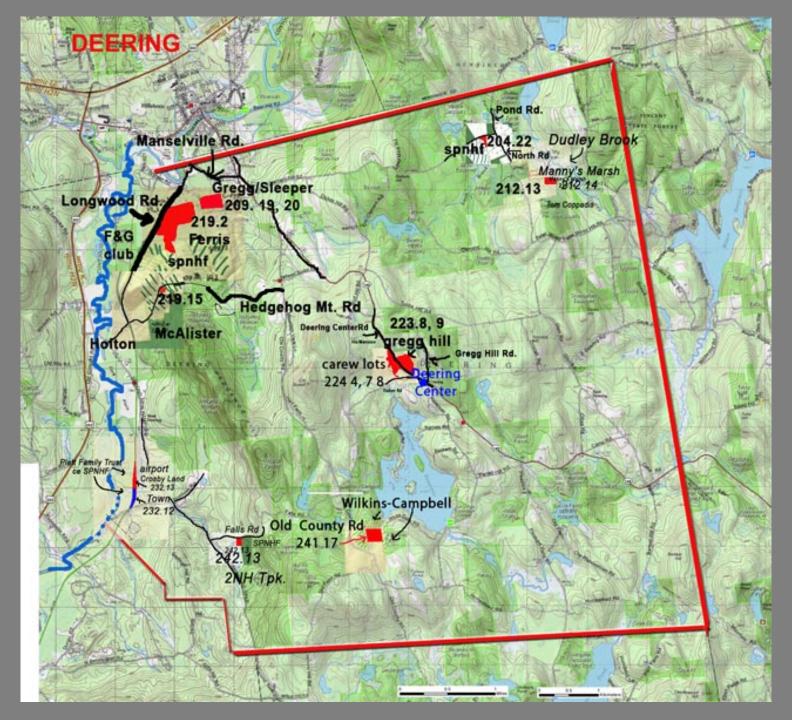

### LOTS OWNED BY THE TOWN OF DEERING THAT COULD BE CONSERVED

The town of Deering owns 19 Forested lots that could be Considered for conservation.

Among them are 3 lots for which The process of conserving them is Incomplete.

Following is a description of each Lot.

This is presented with the aim of Developing a plan for them

## NORTHEAST DEERING

Map 209 Lot 19 13.5 a Gift to town. No deed restriction.

Map 209 Lot 20 12.5 a Conservation restriction To SPNHF.

Map 219 Lot 2
Ferris Tract
65 a wetland
Gift to DCC by Edward
Ferris. Conservation
restriction. Contiguous
With SPNHF and
Hedgehog Mt Forest