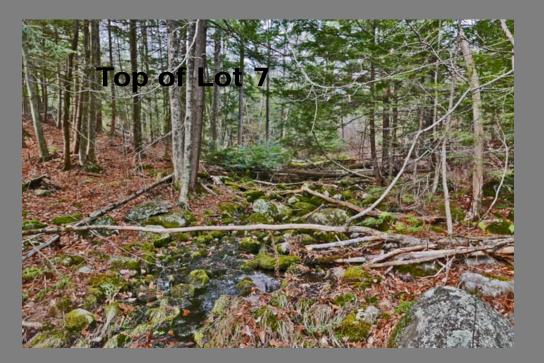

### MAP 222 LOTS 4, 6, 7

No deed restrictions on Lots 6 or 7

Conservation restriction on 'lot' 4

Lot 4 is also known as 'old road' and is a class VI road. Can it be conserved?

A stream runs through 6 and 7. The top of Lot 7 is flat, a Potential place for a fire station. The ravine deepens through Lot 6 to Fisher Rd.