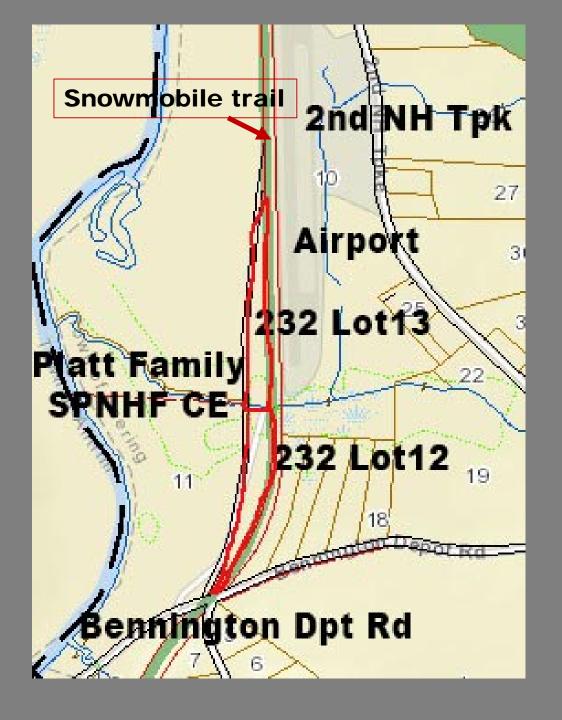

# WEST DEERING CROSBY LANDS

**TAX MAP 232 LOTS 12, 13** 

Deed for Lot 13 has a conservation restriction. Lot 12 has no restriction

There is a wetland at the point where the two Parcels join.

The parcels are wooded and are bounded on ther right by a snowmobile trail.