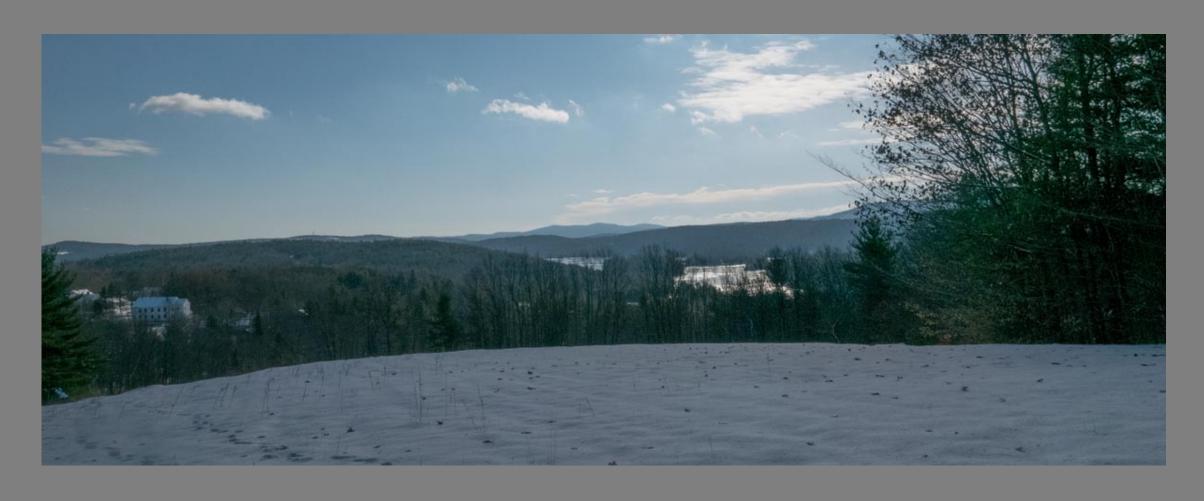

### MAP 222 LOTS 4, 6, 7

No deed restrictions on Lots 6 or 7

Conservation restriction on 'lot' 4

Lot 4 is also known as 'old road' and is a class VI road. Can it be conserved?

A stream runs through 6 and 7. The top of Lot 7 is flat, a Potential place for a fire station. The ravine deepens through Lot 6 to Fisher Rd.

There is a 'for sale' sign on Lot 6. Why?

CAREW LOTS ALONG
DEERING CENTER RD
POSSIBLE SITE FOR FIRE STATION

FLAT AREA FROM DEERING CENTER RD AT TOP OF CAREW LOTS