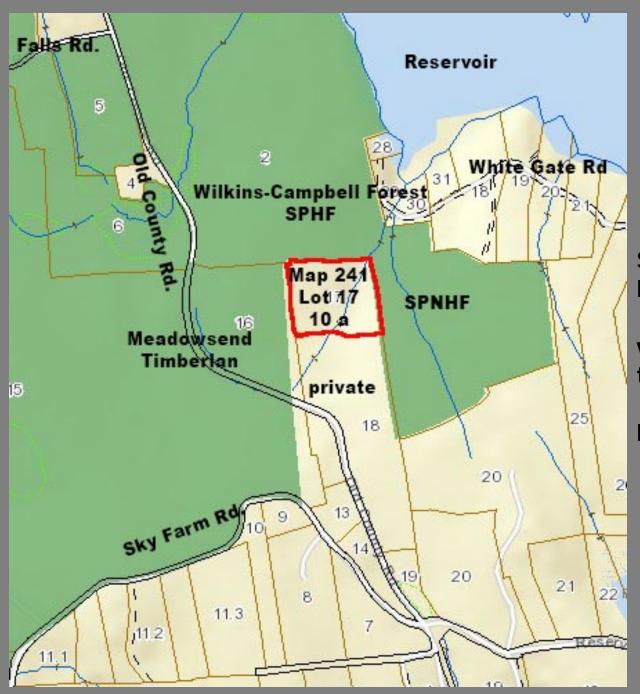

# Map 241 Lot 17 Old County Rd 10 a

SPNHF determined this lot to comprise 10 a, Following deed research In 2009 SPNHF proposed Buying the land. The value then was \$1000/a nothing has happened since then. I think SPNHF would like to have this parcel, that is surrounded By conserved land..

?

Old County Rd Lot Map 241 lot 17 10 a SPNHF wanted to buy this lot