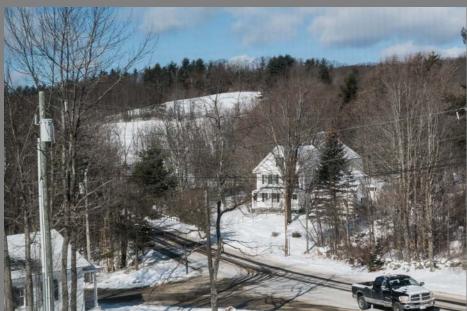

### **DEERING CENTER**

'Library' Lot Map 223 Lots8, 9 Approx. 14 acre

Carew Lots Map. 222, Lots 4, 6, 7 Approx. 23 acre

Possible spot or fire/ems

### MAP 222 LOTS 4, 6, 7

No deed restrictions on Lots 6 or 7

Conservation restriction on 'lot' 4

Lot 4 is also known as 'old road' and is a class VI road. Can it be conserved?

A stream runs through 6 and 7. The top of Lot 7 is flat, a Potential place for a fire station. The ravine deepens through Lot 6 to Fisher Rd.

There is a 'for sale' sign on Lot 6. Why?

CAREW LOTS ALONG
DEERING CENTER RD
POSSIBLE SITE FOR FIRE STATION

FLAT AREA FROM DEERING CENTER RD AT TOP OF CAREW LOTS