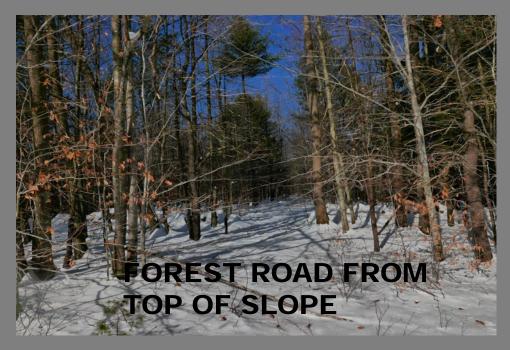

### MAP 222 LOTS 4, 6, 7

No deed restrictions on Lots 6 or 7

Conservation restriction on 'lot' 4

Lot 4 is also known as 'old road' and is a class VI road. Can it be conserved?

A stream runs through 6 and 7. The top of Lot 7 is flat, a Potential place for a fire station. The ravine deepens through Lot 6 to Fisher Rd.

There is a 'for sale' sign on Lot 6. Why?

CAREW LOTS ALONG
DEERING CENTER RD
POSSIBLE SITE FOR FIRE STATION

FLAT AREA FROM DEERING CENTER RD AT TOP OF CAREW LOTS