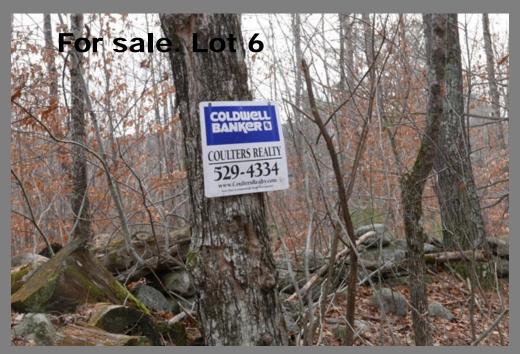

There is a 'for sale' sign on Lot 6. Why?

CAREW LOTS ALONG
DEERING CENTER RD
POSSIBLE SITE FOR FIRE STATION

FLAT AREA FROM DEERING CENTER RD AT TOP OF CAREW LOTS