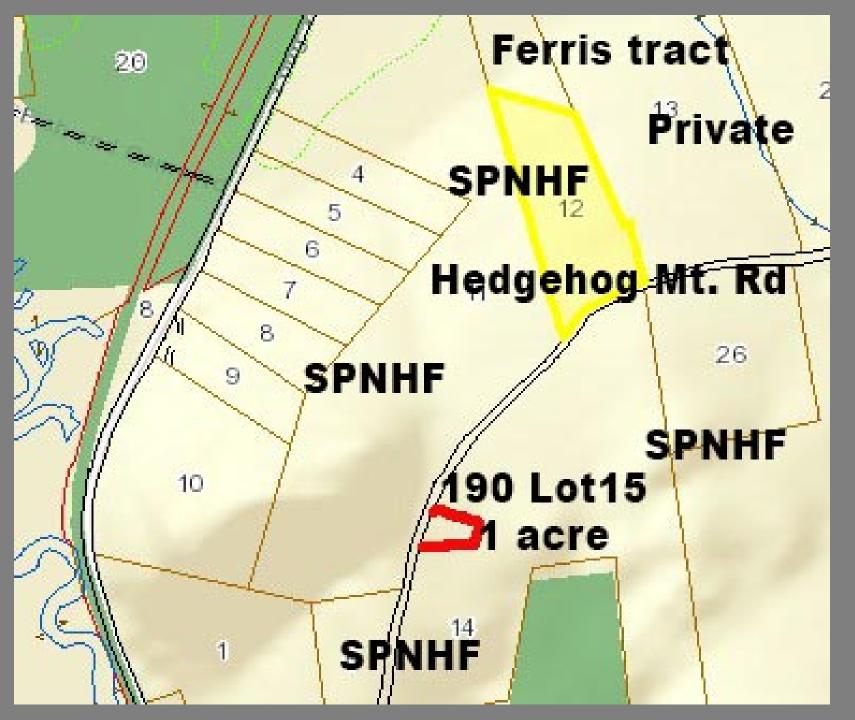

## HEDGEHOG MT. RD.

Tax Map190,Lot 15
1 acre
Lot completely surrounded by SPNHF.
SPNHF asked about acquiring
the land. Remains of a camp with
shingles are present on the site.

TAX MAP 190 Lot 15 1 acre Remains of a camp