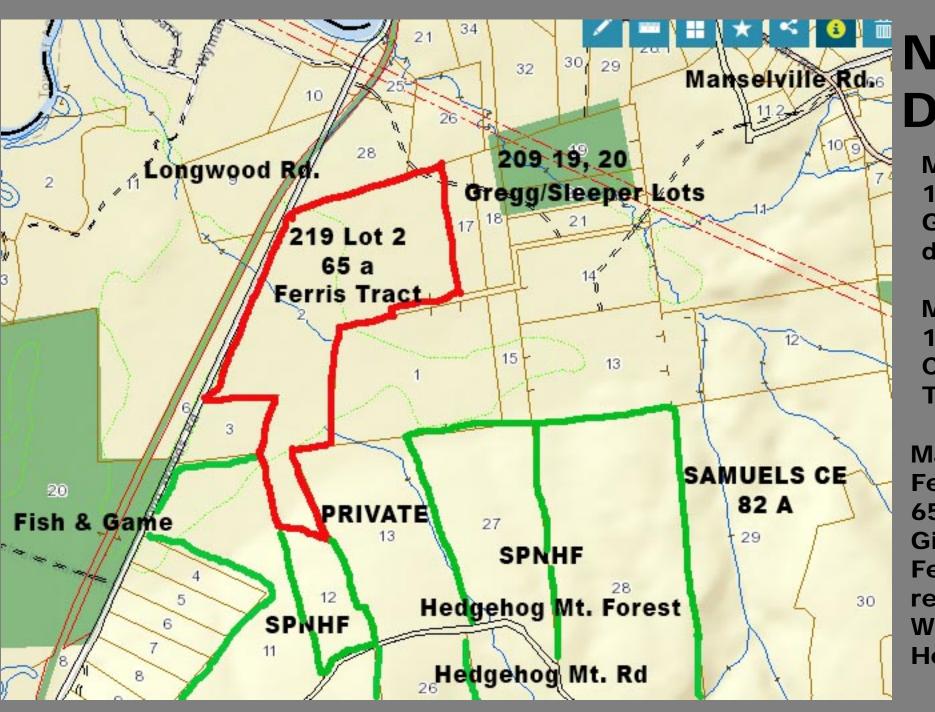

## NORTHEAST DEERING

Map 209 Lot 19 13.5 a Gift to town. No deed restriction.

Map 209 Lot 20 12.5 a Conservation restriction To SPNHF.

Map 219 Lot 2
Ferris Tract
65 a wetland
Gift to DCC by Edward
Ferris. Conservation
restriction. Contiguous
With SPNHF and
Hedgehog Mt Forest

### RECOMMENDATIONS

LOTS > 2 ACRE DONATE LAND TO SPNHF Contiguous with SPNHF land North Rd Wetland Map 204, lot 22 Falls Rd Lot Map 242, lot 13 Hedgehog Mt. Rd. Map 190, lot 15

DONATE EASEMENT TO SPNHF (?)
Ferris Tract Map 219 lot 2 65 a
'Library Lot' Map 223, lots 8, 9 about 14 a
Manny's Marsh Map 212 lot 14 5.7 a
Gregg/Sleeper Map 209 lots 19, 20 about 25
Carew Lot Map 222, lot 6 10 a
CROSBY LANDS Map 232, lots 12 and 13