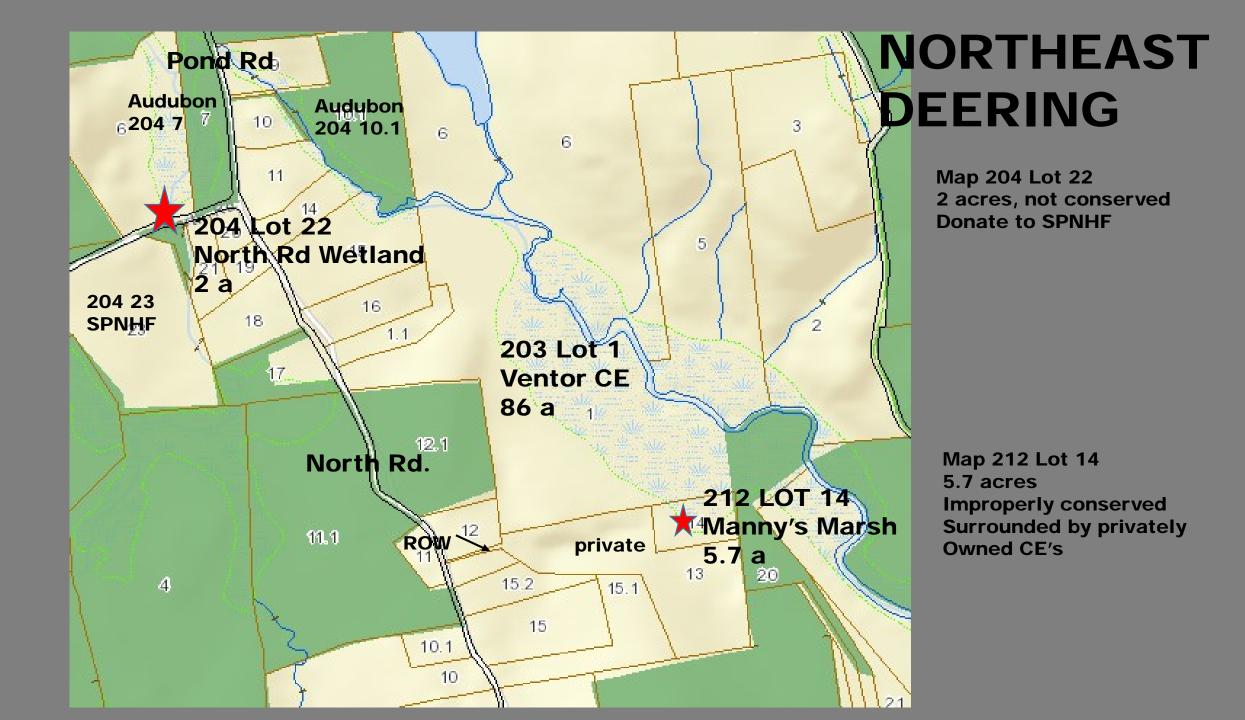

### **MANNY'S MARSH**

### INCOMPLETE CONSERVATION EASEMENTS

Manny's Marsh map 212 lot 14 5.7 a Crosby Land map 232 lot 13 4 a Carew Access Rd map 222 lot 4 2.3 a

These properties are owned by the town and the conservation easement On each was given to the Conservation Commission.

### RECOMMENDATIONS

LOTS > 2 ACRE DONATE LAND TO SPNHF Contiguous with SPNHF land North Rd Wetland Map 204, lot 22 Falls Rd Lot Map 242, lot 13 Hedgehog Mt. Rd. Map 190, lot 15

DONATE EASEMENT TO SPNHF (?)
Ferris Tract Map 219 lot 2 65 a
'Library Lot' Map 223, lots 8, 9 about 14 a
Manny's Marsh Map 212 lot 14 5.7 a
Gregg/Sleeper Map 209 lots 19, 20 about 25
Carew Lot Map 222, lot 6 10 a
CROSBY LANDS Map 232, lots 12 and 13