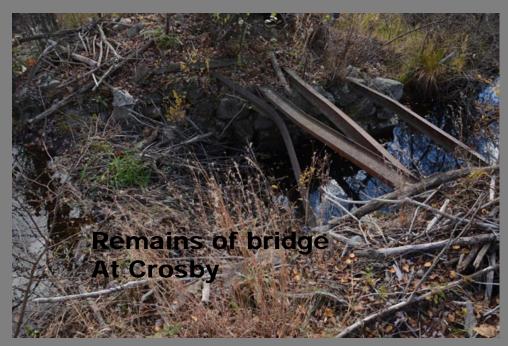

# WEST DEERING CROSBY LANDS

**TAX MAP 232 LOTS 12, 13** 

Deed for Lot 13 has a conservation restriction. Lot 12 has no restriction

There is a wetland at the point where the two Parcels join.

The parcels are wooded and are bounded on ther right by a snowmobile trail.