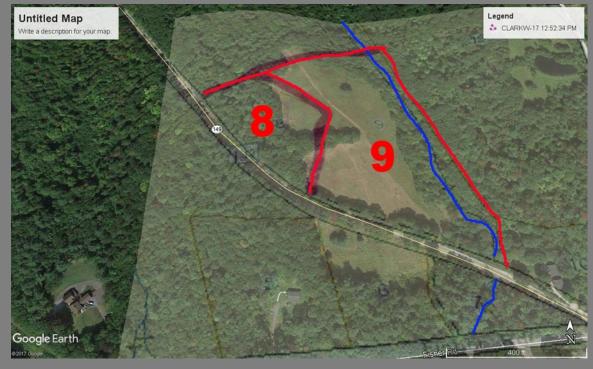

### LOTS OWNED BY THE TOWN OF DEERING THAT COULD BE CONSERVED

The town of Deering owns 19 Forested lots that could be Considered for conservation.

Among them are 3 lots for which The process of conserving them is Incomplete.

Following is a description of each Lot.

This is presented with the aim of Developing a plan for them

## NORTHEAST DEERING

Map 209 Lot 19 13.5 a Gift to town. No deed restriction.

Map 209 Lot 20 12.5 a Conservation restriction To SPNHF.

Map 219 Lot 2
Ferris Tract
65 a wetland
Gift to DCC by Edward
Ferris. Conservation
restriction. Contiguous
With SPNHF and
Hedgehog Mt Forest

### INCOMPLETE CONSERVATION EASEMENTS

Manny's Marsh map 212 lot 14 5.7 a Crosby Land map 232 lot 13 4 a Carew Access Rd map 222 lot 4 2.3 a

These properties are owned by the town and the conservation easement On each was given to the Conservation Commission.

### RECOMMENDATIONS

LOTS > 2 ACRE DONATE LAND TO SPNHF Contiguous with SPNHF land North Rd Wetland Map 204, lot 22 Falls Rd Lot Map 242, lot 13 Hedgehog Mt. Rd. Map 190, lot 15

DONATE EASEMENT TO SPNHF (?)
Ferris Tract Map 219 lot 2 65 a
'Library Lot' Map 223, lots 8, 9 about 14 a
Manny's Marsh Map 212 lot 14 5.7 a
Gregg/Sleeper Map 209 lots 19, 20 about 25
Carew Lot Map 222, lot 6 10 a
CROSBY LANDS Map 232, lots 12 and 13