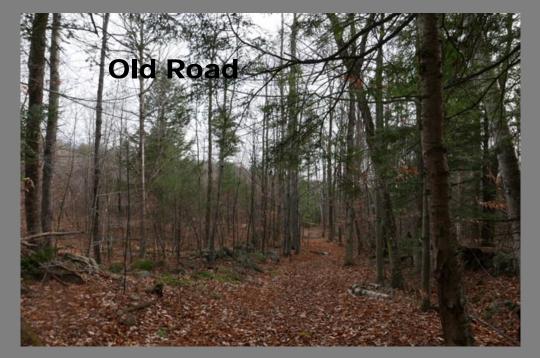

### MAP 222 LOTS 4, 6, 7

No deed restrictions on Lots 6 or 7

Conservation restriction on 'lot' 4

Lot 4 is also known as 'old road' and is a class VI road. Can it be conserved?

A stream runs through 6 and 7. The top of Lot 7 is flat, a Potential place for a fire station. The ravine deepens through Lot 6 to Fisher Rd.