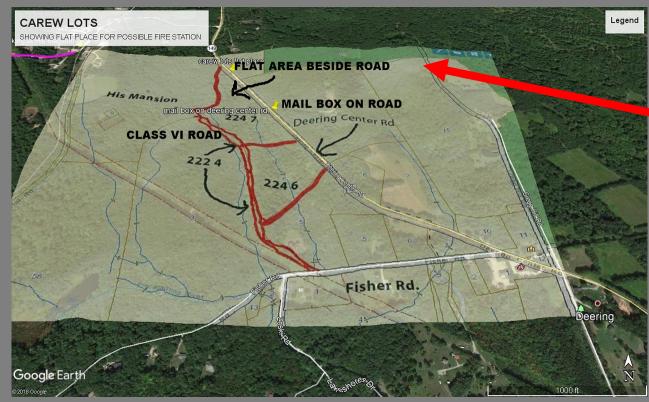

# SPNHF Rossible location for fire/rescue LaChance 'Conservation Restriction' 222 Lot 7 12.7 a SPNHF 'Library Lot' 222 Lot 6 10.3 a 223 Lot 8 223 Lot ! Fisher Rd.

### **DEERING CENTER**

'Library' Lot Map 223 Lots8, 9 Approx. 14 acre

Carew Lots Map. 222, Lots 4, 6, 7 Approx. 23 acre

Possible spot or fire/ems

### MAP 222 LOTS 4, 6, 7

No deed restrictions on Lots 6 or 7

Conservation restriction on 'lot' 4

Lot 4 is also known as 'old road' and is a class VI road. Can it be conserved?

A stream runs through 6 and 7. The top of Lot 7 is flat, a Potential place for a fire station. The ravine deepens through Lot 6 to Fisher Rd.