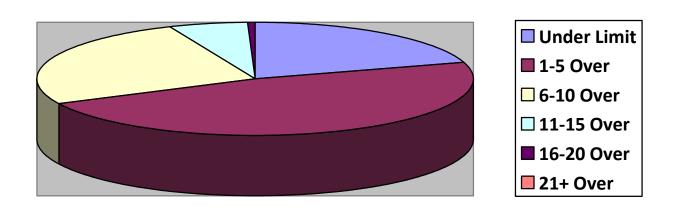

---------------|----------|---------|--------|---------|-----------|----------|
| Total Cars    |          |         |        |         |           |          |
| Under Limit   |          |         |        |         |           |          |
| +1-5 over     |          |         |        |         |           |          |
| +6 - 10 over  |          |         |        |         |           |          |
| +11 - 15 over |          |         |        |         |           |          |
| +16 - 20 over |          |         |        |         |           |          |
| + 21 over     |          |         |        |         |           |          |
|               |          |         |        |         |           |          |

# **Primary Roads / 0 Surveys**



# **Secondary Roads / 15 Surveys**