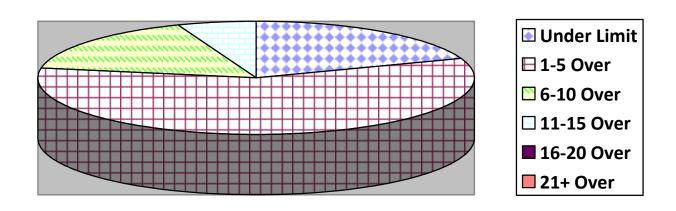

---------------|----------|---------|--------|---------|-----------|----------|
| Total Cars    |          |         |        |         |           |          |
| Under Limit   |          |         |        |         |           |          |
| +1-5 over     |          |         |        |         |           |          |
| +6 - 10 over  |          |         |        |         |           |          |
| +11 - 15 over |          |         |        |         |           |          |
| +16 - 20 over |          |         |        |         |           |          |
| + 21 over     |          |         | -      |         |           |          |
|               |          |         |        |         |           |          |

# **Primary Roads / 1 Surveys**



## **Secondary Roads / 7 Surveys**