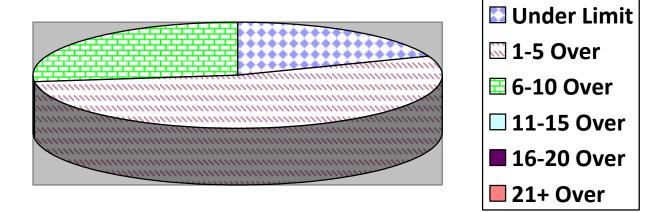

( | OldCty( | ClmtHill( | LngWds ( |
|---------------|----------|---------|--------|---------|-----------|----------|
| Total Cars    |          |         |        |         |           |          |
| Under Limit   |          |         |        |         |           |          |
| +1-5 over     |          |         |        |         |           |          |
| +6 - 10 over  |          |         |        |         |           |          |
| +11 - 15 over |          |         |        |         |           |          |
| +16 - 20 over |          |         |        |         |           |          |
| + 21 over     |          |         | -      |         |           |          |
|               |          |         |        |         |           |          |

# **Primary Roads / 1 Surveys**



## **Secondary Roads / 7 Surveys**