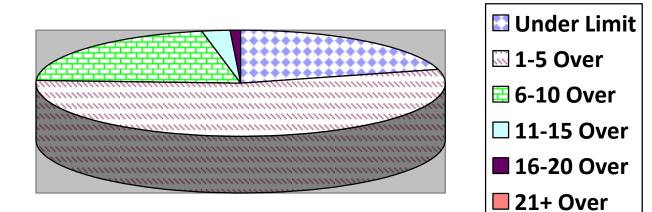

#### **OFFICER TRAFFIC SURVEYS**

| Totals        | Rte 149 ( | 2 <sup>nd</sup> NH Tpk(3 | OldCounty (1 | Clement (1 | EstDrng (1 |
|---------------|-----------|--------------------------|--------------|------------|------------|
| Total Cars    |           | 129                      | 18           | 15         | 5          |
| Under Limit   |           | 27                       | 3            | 3          | 2          |
| +1 – 5 over   |           | 71                       | 11           | 7          | 2          |
| +6 – 10 over  |           | 27                       | 4            | 5          | 0          |
| +11 – 15 over |           | 3                        |              |            | 1          |
| +16 - 20 over |           | 1                        |              |            |            |
| + 21 over     |           |                          |              |            |            |
| Stopped       |           | 5                        | 0            | 0          | 1          |
| Warnings      |           | 5                        | 0            | 0          | 1          |
| Summons       |           | 0                        | 0            | 0          | 0          |

# Primary Roads / 3 Surveys

Secondary Roads / 7 Surveys