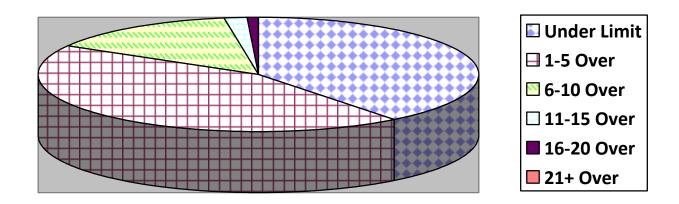

| Totals        | Rsvr ( | LngWds(3 | Mnslvl( | Other(1 | Cross( |
|---------------|--------|----------|---------|---------|--------|
| Total Cars    |        | 77       |         | 13      |        |
| Under Limit   |        | 35       |         | 7       |        |
| +1 – 5 over   |        | 33       |         | 3       |        |
| +6 - 10 over  |        | 6        |         | 3       |        |
| +11 – 15 over |        | 2        |         |         |        |
| +16 - 20 over |        |          |         |         |        |
| + 21 over     |        |          |         |         |        |
| Stopped       |        | 2        |         | 0       |        |
| Warnings      |        | 2        |         | 0       |        |
| Summons       |        | 0        |         | 0       |        |

# Primary Roads / 3 Surveys

Secondary Roads / 7 Surveys