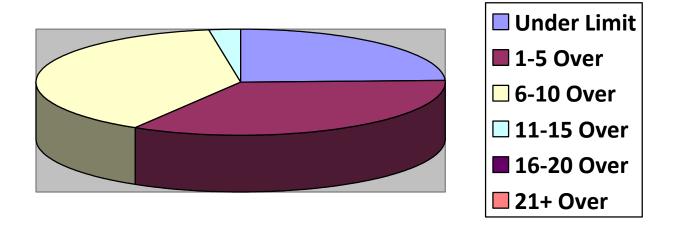

( | OldCty( | ClmtHill( | LngWds ( |
|---------------|----------|---------|--------|---------|-----------|----------|
| Total Cars    |          |         |        |         |           |          |
| Under Limit   |          |         |        |         |           |          |
| +1-5 over     |          |         |        |         |           |          |
| +6 - 10 over  |          |         |        |         |           |          |
| +11 - 15 over |          |         |        |         |           |          |
| +16 - 20 over |          |         |        |         |           |          |
| + 21 over     |          |         |        |         |           |          |
|               |          |         |        |         |           |          |

# **Primary Roads / 1 Surveys**



## **Secondary Roads / 14 Surveys**