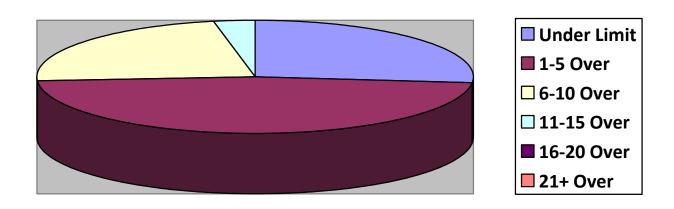

--------------|----------|---------|--------|---------|-----------|----------|
| Total Cars    |          |         |        |         |           |          |
| Under Limit   |          |         |        |         |           |          |
| +1-5 over     |          |         |        |         |           |          |
| +6 - 10 over  |          |         |        |         |           |          |
| +11 - 15 over |          |         |        |         |           |          |
| +16 - 20 over |          |         |        |         |           |          |
| + 21 over     |          |         |        |         |           |          |
|               |          |         |        |         |           |          |

# **Primary Roads / 1 Surveys**



## **Secondary Roads / 14 Surveys**