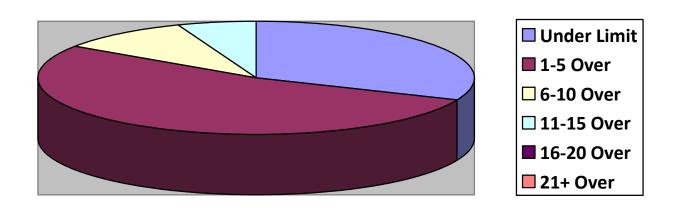

|---------------|----------|---------|--------|---------|-----------|----------|
| Total Cars    |          |         |        |         |           |          |
| Under Limit   |          |         |        |         |           |          |
| +1-5 over     |          |         |        |         |           |          |
| +6 - 10 over  |          |         |        |         |           |          |
| +11 - 15 over |          |         |        |         |           |          |
| +16 - 20 over |          |         |        |         |           |          |
| + 21 over     |          |         |        | -       |           |          |
|               |          |         |        | -       |           |          |

# **Primary Roads / 1 Surveys**



# **Secondary Roads / 5 Surveys**