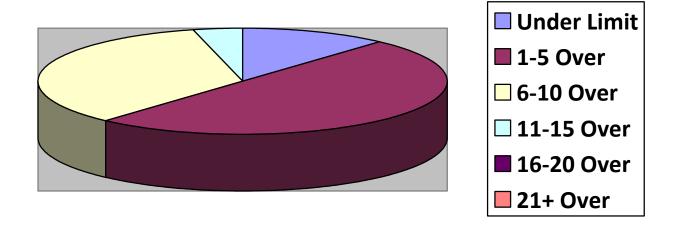

( | OldCty( | ClmtHill( | LngWds ( |
|---------------|----------|---------|--------|---------|-----------|----------|
| Total Cars    |          |         |        |         |           |          |
| Under Limit   |          |         |        |         |           |          |
| +1-5 over     |          |         |        |         |           |          |
| +6 - 10 over  |          |         |        |         |           |          |
| +11 - 15 over |          |         |        |         |           |          |
| +16 - 20 over |          |         |        |         |           |          |
| + 21 over     |          |         |        | -       |           |          |
|               |          |         |        | -       |           |          |

# **Primary Roads / 1 Surveys**



# **Secondary Roads / 5 Surveys**