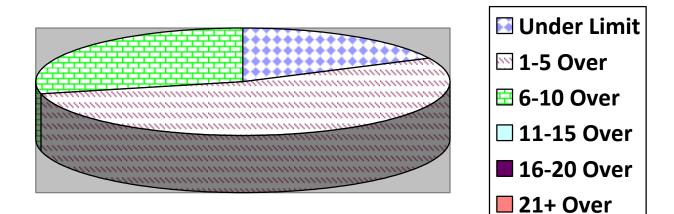

dCty( | ClmtHill( | LngWds ( |
|----------------|----------|---------|--------|---------|-----------|----------|
| Total Cars     |          |         |        |         |           |          |
| Under Limit    |          |         |        |         |           |          |
| + 1 – 5 over   |          |         |        |         |           |          |
| + 6 - 10  over |          |         |        |         |           |          |
| + 11 – 15 over |          |         |        |         |           |          |
| +16 - 20 over  |          |         |        |         |           |          |
| + 21 over      |          |         |        |         |           |          |
|                |          |         |        |         |           |          |

## Primary Roads / 1 Surveys



# Secondary Roads / 9 Surveys