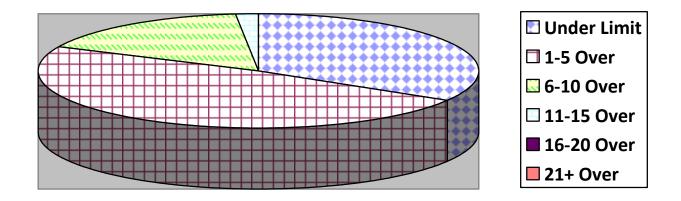

---------------|----------|---------|--------|---------|-----------|----------|
| Total Cars     |          |         |        |         |           |          |
| Under Limit    |          |         |        |         |           |          |
| + 1 – 5 over   |          |         |        |         |           |          |
| + 6 - 10  over |          |         |        |         |           |          |
| + 11 – 15 over |          |         |        |         |           |          |
| +16 - 20 over  |          |         |        |         |           |          |
| + 21 over      |          |         |        |         |           |          |
|                |          |         |        |         |           |          |

## Primary Roads / 1 Surveys



# Secondary Roads / 9 Surveys