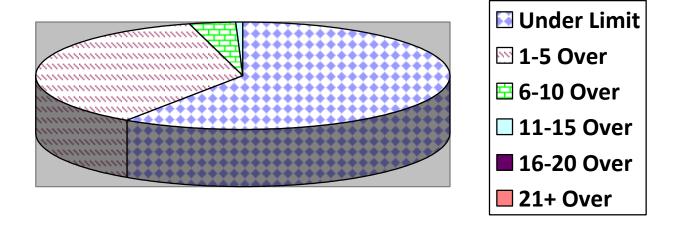

| OldCty( | ClmtHill( | LngWds ( |
|---------------|----------|---------|--------|---------|-----------|----------|
| Total Cars    |          |         |        |         |           |          |
| Under Limit   |          |         |        |         |           |          |
| +1-5 over     |          |         |        |         |           |          |
| +6 - 10 over  |          |         |        |         |           |          |
| +11 - 15 over |          |         |        |         |           |          |
| +16 - 20 over |          |         |        |         |           |          |
| + 21 over     |          |         |        |         |           |          |
|               |          |         |        |         |           |          |

## **Primary Roads / 3 Surveys**



## **Secondary Roads / 10 Surveys**