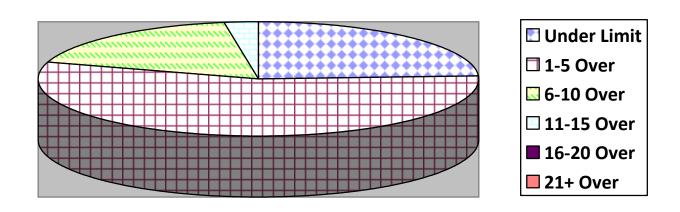

-------------|----------|---------|--------|---------|-----------|----------|
| Total Cars    |          |         |        |         |           |          |
| Under Limit   |          |         |        |         |           |          |
| +1-5 over     |          |         |        |         |           |          |
| +6 - 10 over  |          |         |        |         |           |          |
| +11 - 15 over |          |         |        |         |           |          |
| +16 - 20 over |          |         |        |         |           |          |
| + 21 over     |          |         |        |         |           |          |
|               |          |         |        |         |           |          |

## **Primary Roads / 3 Surveys**



## **Secondary Roads / 10 Surveys**