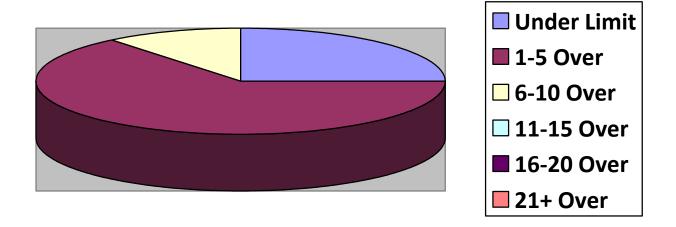

( | OldCty( | ClmtHill( | LngWds ( |
|---------------|----------|---------|--------|---------|-----------|----------|
| Total Cars    |          |         |        |         |           |          |
| Under Limit   |          |         |        |         |           |          |
| +1-5 over     |          |         |        |         |           |          |
| +6 - 10 over  |          |         |        |         |           |          |
| +11 - 15 over |          |         |        |         |           |          |
| +16 - 20 over |          |         |        |         |           |          |
| + 21 over     |          |         |        |         |           |          |
|               |          |         |        |         |           |          |

# **Primary Roads / 1 Surveys**



# **Secondary Roads / 9 Surveys**