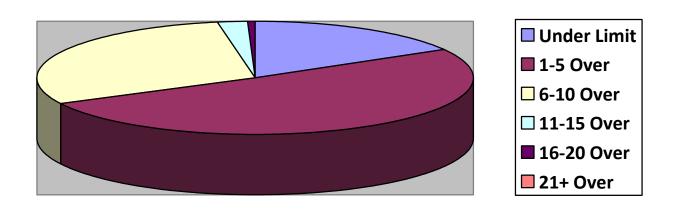

|---------------|----------|---------|--------|---------|-----------|----------|
| Total Cars    |          |         |        |         |           |          |
| Under Limit   |          |         |        |         |           |          |
| +1-5 over     |          |         |        |         |           |          |
| +6 - 10 over  |          |         |        |         |           |          |
| +11 - 15 over |          |         |        |         |           |          |
| +16 - 20 over |          |         |        |         |           |          |
| + 21 over     |          |         |        |         |           |          |
|               |          |         |        |         |           |          |

# **Primary Roads / 1 Surveys**



# **Secondary Roads / 9 Surveys**