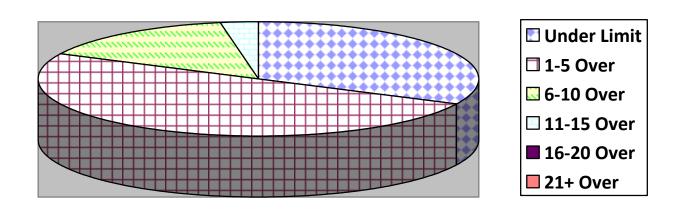

---------------|----------|---------|--------|---------|-----------|----------|
| Total Cars    |          |         |        |         |           |          |
| Under Limit   |          |         |        |         |           |          |
| +1-5 over     |          |         |        |         |           |          |
| +6-10 over    |          |         |        |         |           |          |
| +11 - 15 over |          |         |        |         |           |          |
| +16 - 20 over |          |         |        |         |           |          |
| + 21 over     |          |         |        |         |           |          |
|               |          |         |        |         |           |          |

# **Primary Roads / 3 Surveys**



# **Secondary Roads / 11 Surveys**