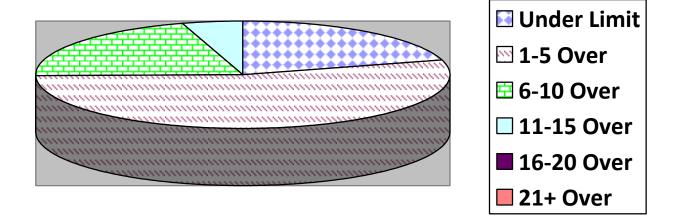

( | OldCty( | ClmtHill( | LngWds ( |
|---------------|----------|---------|--------|---------|-----------|----------|
| Total Cars    |          |         |        |         |           |          |
| Under Limit   |          |         |        |         |           |          |
| +1-5 over     |          |         |        |         |           |          |
| +6-10 over    |          |         |        |         |           |          |
| +11 - 15 over |          |         |        |         |           |          |
| +16 - 20 over |          |         |        |         |           |          |
| + 21 over     |          |         |        |         |           |          |
|               |          |         |        |         |           |          |

# **Primary Roads / 3 Surveys**



# **Secondary Roads / 11 Surveys**