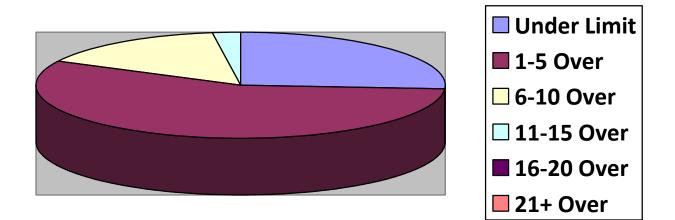

y( | ClmtHill( | LngWds ( |
|----------------|----------|---------|--------|---------|-----------|----------|
| Total Cars     |          |         |        |         |           |          |
| Under Limit    |          |         |        |         |           |          |
| + 1 – 5 over   |          |         |        |         |           |          |
| +6 - 10 over   |          |         |        |         |           |          |
| + 11 – 15 over |          |         |        |         |           |          |
| + 16 – 20 over |          |         |        |         |           |          |
| + 21 over      |          |         |        |         |           |          |
|                |          |         |        |         |           |          |

# **Primary Roads / 1 Surveys**



Secondary Roads / 11 Surveys