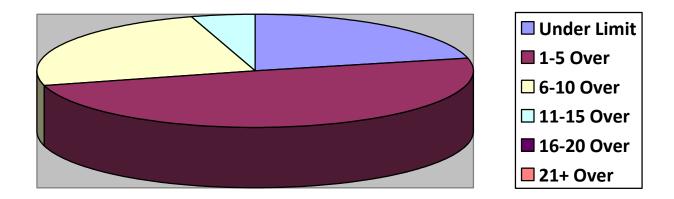

-------------|----------|---------|--------|---------|-----------|----------|
| Total Cars     |          |         |        |         |           |          |
| Under Limit    |          |         |        |         |           |          |
| + 1 – 5 over   |          |         |        |         |           |          |
| +6 - 10 over   |          |         |        |         |           |          |
| + 11 – 15 over |          |         |        |         |           |          |
| + 16 – 20 over |          |         |        |         |           |          |
| + 21 over      |          |         |        |         |           |          |
|                |          |         |        |         |           |          |

# **Primary Roads / 1 Surveys**



Secondary Roads / 11 Surveys