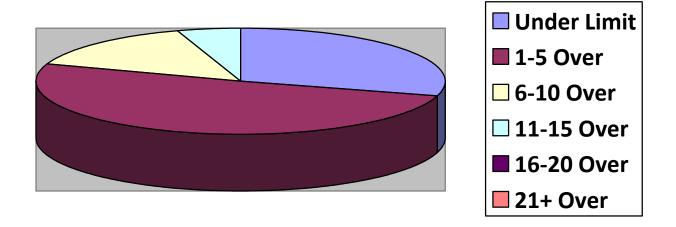

( | OldCty( | ClmtHill( | LngWds ( |
|---------------|----------|---------|--------|---------|-----------|----------|
| Total Cars    |          |         |        |         |           |          |
| Under Limit   |          |         |        |         |           |          |
| +1-5 over     |          |         |        |         |           |          |
| +6-10 over    |          |         |        |         |           |          |
| +11 - 15 over |          |         |        |         |           |          |
| +16 - 20 over |          |         |        |         |           |          |
| + 21 over     |          |         |        |         |           |          |
|               |          |         |        |         |           |          |

# **Primary Roads / 2 Surveys**



# **Secondary Roads / 8 Surveys**