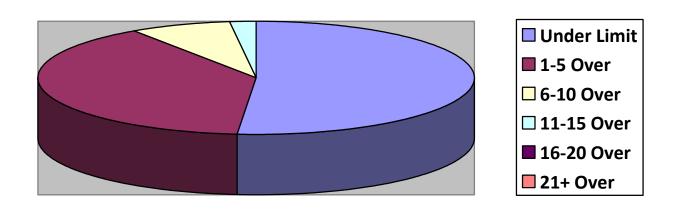

|---------------|----------|---------|--------|---------|-----------|----------|
| Total Cars    |          |         |        |         |           |          |
| Under Limit   |          |         |        |         |           |          |
| +1-5 over     |          |         |        |         |           |          |
| +6-10 over    |          |         |        |         |           |          |
| +11 - 15 over |          |         |        |         |           |          |
| +16 - 20 over |          |         |        |         |           |          |
| + 21 over     |          |         |        |         |           |          |
|               |          |         |        |         |           |          |

# **Primary Roads / 2 Surveys**



# **Secondary Roads / 8 Surveys**