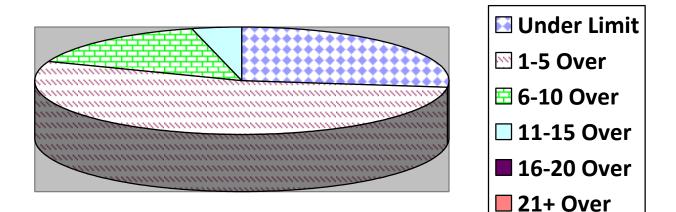

dCty( | ClmtHill( | LngWds ( |
|----------------|----------|---------|--------|---------|-----------|----------|
| Total Cars     |          |         |        |         |           |          |
| Under Limit    |          |         |        |         |           |          |
| + 1 – 5 over   |          |         |        |         |           |          |
| +6 - 10 over   |          |         |        |         |           |          |
| + 11 – 15 over |          |         |        |         |           |          |
| +16 - 20 over  |          |         |        |         |           |          |
| + 21 over      |          |         |        |         |           |          |
|                |          |         |        |         |           |          |

## Primary Roads / 1 Surveys



# Secondary Roads / 9 Surveys