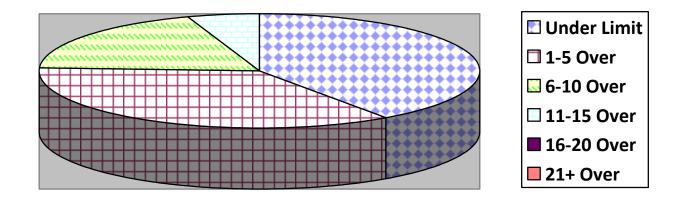

---------------|----------|---------|--------|---------|-----------|----------|
| Total Cars     |          |         |        |         |           |          |
| Under Limit    |          |         |        |         |           |          |
| + 1 – 5 over   |          |         |        |         |           |          |
| +6 - 10 over   |          |         |        |         |           |          |
| + 11 – 15 over |          |         |        |         |           |          |
| +16 - 20 over  |          |         |        |         |           |          |
| + 21 over      |          |         |        |         |           |          |
|                |          |         |        |         |           |          |

## Primary Roads / 1 Surveys



# Secondary Roads / 9 Surveys