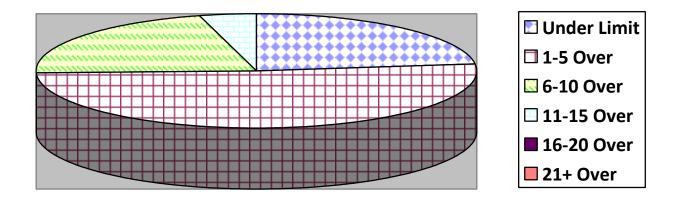

### RADAR TRAFFIC SURVEYSMay 1st thru May 31st , 2015

| Totals        | Rsvr ( | LngWds(2 | Mnslvl( | Other(1 | Cross(1 |
|---------------|--------|----------|---------|---------|---------|
| Total Cars    |        | 34       |         | 8       | 13      |
| Under Limit   |        | 9        |         | 5       | 5       |
| +1 – 5 over   |        | 18       |         | 2       | 8       |
| +6 – 10 over  |        | 6        |         | 1       |         |
| +11 – 15 over |        | 1        |         |         |         |
| +16 - 20 over |        |          |         |         |         |
| + 21 over     |        |          |         |         |         |
| Stopped       |        | 2        |         | 0       | 0       |
|               |        |          |         |         |         |
|               |        |          |         |         |         |

# Secondary Roads / 7 Surveys