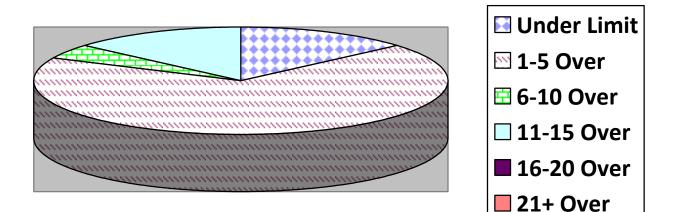

### RADAR TRAFFIC SURVEYSMay 1st thru May 31st , 2015

#### **OFFICER TRAFFIC SURVEYS**

| Totals        | Rte 149 ( | 2 <sup>nd</sup> NH Tpk(1 | OldCounty (1 | Clement ( | EstDrng (2 |
|---------------|-----------|--------------------------|--------------|-----------|------------|
| Total Cars    |           | 22                       | 35           |           | 21         |
| Under Limit   |           | 3                        | 1            |           | 7          |
| +1 – 5 over   |           | 15                       | 14           |           | 12         |
| +6 – 10 over  |           | 1                        | 16           |           | 2          |
| +11 – 15 over |           | 3                        | 4            |           |            |
| +16 - 20 over |           |                          |              |           |            |
| + 21 over     |           |                          |              |           |            |
| Stopped       |           | 3                        | 1            |           | 1          |
|               |           |                          |              |           |            |
|               |           |                          |              |           |            |

## Primary Roads / 1 Surveys