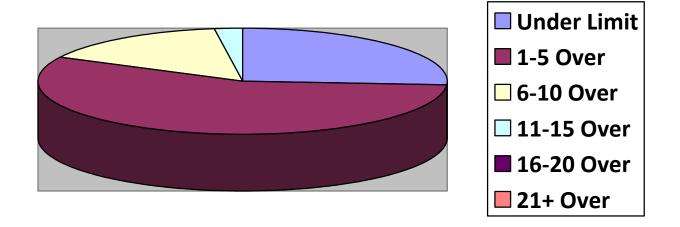

# **Primary Roads / 1 Surveys**

#### OFFICER TRAFFIC SURVEYS

| Totals        | Rte 149 ( | 2 <sup>nd</sup> NH Tpk(1 | OldCounty (4 | Clement (1 | EstDrng (1 |
|---------------|-----------|--------------------------|--------------|------------|------------|
| Total Cars    |           | 46                       | 64           | 24         | 9          |
| Under Limit   |           | 12                       | 15           | 4          | 1          |
| +1-5 over     |           | 26                       | 31           | 16         | 6          |
| +6 - 10 over  |           | 7                        | 13           | 4          | 2          |
| +11 - 15 over |           | 1                        | 2            | 0          | 0          |
| +16 - 20 over |           |                          |              |            |            |
| + 21 over     |           |                          |              |            |            |
| Stopped       |           | 0                        | 2            | 0          | 0          |
| Warnings      |           | 0                        | 2            | 0          | 0          |
| Summons       |           | 0                        | 0            | 0          | 0          |