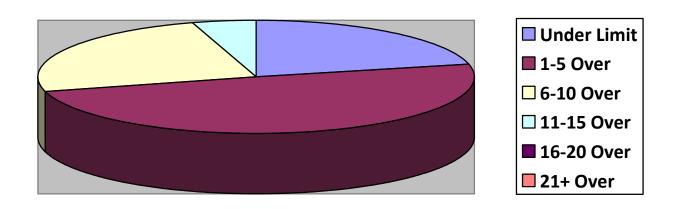

### **Secondary Roads / 11 Surveys**

| Totals        | Rsvr ( | LngWds(1 | Mnslvl( | Other(1 | Cross(1 |
|---------------|--------|----------|---------|---------|---------|
| Total Cars    |        | 28       |         | 16      | 11      |
| Under Limit   |        | 4        |         | 2       | 4       |
| +1-5 over     |        | 12       |         | 9       | 4       |
| +6 - 10 over  |        | 10       |         | 5       | 3       |
| +11 – 15 over |        | 2        |         | 0       | 0       |
| +16 - 20 over |        |          |         |         |         |
| + 21 over     |        |          |         |         |         |
| Stopped       |        | 0        |         | 0       | 0       |
| Warnings      |        | 0        |         | 0       | 0       |
| Summons       |        | 0        |         | 0       | 0       |