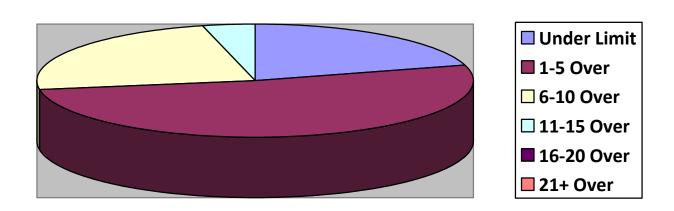

### **Secondary Roads / 12 Surveys**

| Totals        | Rsvr (1 | LngWds( | Mnslvl( | Other( | Cross(1 |
|---------------|---------|---------|---------|--------|---------|
| Total Cars    |         |         |         |        |         |
| Under Limit   |         |         |         |        | 3       |
| +1-5 over     |         |         |         |        | 5       |
| +6 - 10 over  |         |         |         |        | 5       |
| +11 - 15 over |         |         |         |        | 1       |
| +16 - 20 over |         |         |         |        |         |
| + 21 over     |         |         |         |        |         |
| Stopped       |         |         |         |        | 1       |
| Warnings      |         |         |         |        |         |
| Summons       |         |         |         |        |         |