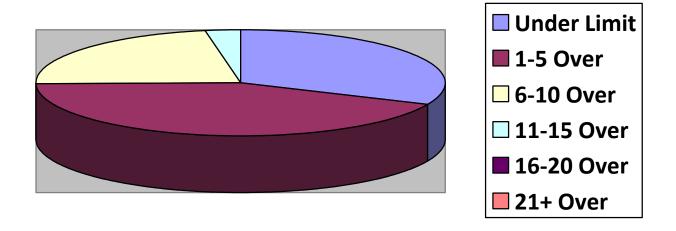

## **Primary Roads / 4 Surveys**

#### **OFFICER TRAFFIC SURVEYS**

| Totals        | Rte 149 ( | 2 <sup>nd</sup> NH Tpk(4 | OldCounty (4 | Clement (4 | EstDrng (3 |
|---------------|-----------|--------------------------|--------------|------------|------------|
| Total Cars    |           |                          |              |            |            |
| Under Limit   |           | 34                       | 1            | 31         | 8          |
| +1-5 over     |           | 46                       | 31           | 45         | 28         |
| +6 - 10 over  |           | 24                       | 26           | 14         | 5          |
| +11 - 15 over |           | 3                        | 3            | 4          | 0          |
| +16 - 20 over |           |                          |              |            |            |
| + 21 over     |           |                          |              |            |            |
| Stopped       |           | 3                        | 3            | 4          | 0          |
| Warnings      |           |                          |              |            |            |
| Summons       |           |                          |              |            |            |