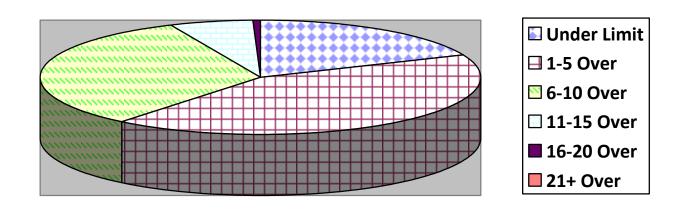

--------------|----------|---------|--------|---------|-----------|----------|
| Total Cars    |          |         |        |         |           |          |
| Under Limit   |          |         |        |         |           |          |
| +1-5 over     |          |         |        |         |           |          |
| +6 - 10 over  |          |         |        |         |           |          |
| +11 - 15 over |          |         |        |         |           |          |
| +16 - 20 over |          |         |        |         |           |          |
| + 21 over     |          |         |        |         |           |          |
|               |          |         |        |         |           |          |

# **Primary Roads / 3 Surveys**



### **Secondary Roads / 6 Surveys**