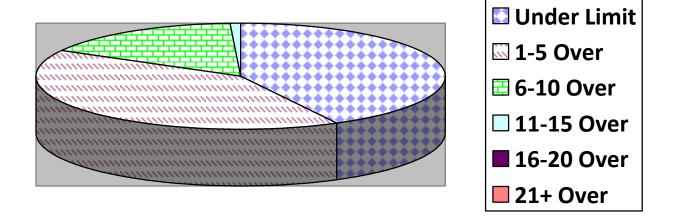

( | OldCty( | ClmtHill( | LngWds ( |
|---------------|----------|---------|--------|---------|-----------|----------|
| Total Cars    |          |         |        |         |           |          |
| Under Limit   |          |         |        |         |           |          |
| +1-5 over     |          |         |        |         |           |          |
| +6 - 10 over  |          |         |        |         |           |          |
| +11 - 15 over |          |         |        |         |           |          |
| +16 - 20 over |          |         |        |         |           |          |
| + 21 over     |          |         |        |         |           |          |
|               |          |         |        |         |           |          |

# **Primary Roads / 3 Surveys**



### **Secondary Roads / 6 Surveys**