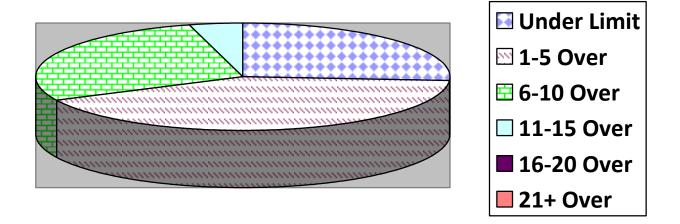

| OldCty( | ClmtHill( | LngWds ( |
|---------------|----------|---------|--------|---------|-----------|----------|
| Total Cars    |          |         |        |         |           |          |
| Under Limit   |          |         |        |         |           |          |
| +1-5 over     |          |         |        |         |           |          |
| +6 - 10 over  |          |         |        |         |           |          |
| +11 - 15 over |          |         |        |         |           |          |
| +16 - 20 over |          |         |        |         |           |          |
| + 21 over     |          |         |        |         |           |          |
|               |          |         |        |         |           |          |

## **Primary Roads / 2 Surveys**



## **Secondary Roads / 10 Surveys**