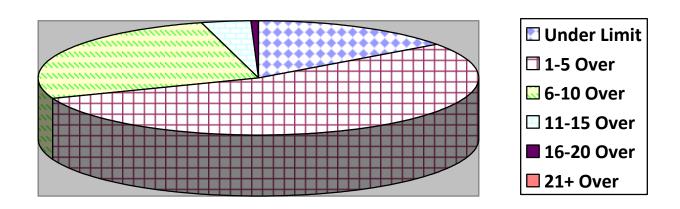

-------------|----------|---------|--------|---------|-----------|----------|
| Total Cars    |          |         |        |         |           |          |
| Under Limit   |          |         |        |         |           |          |
| +1-5 over     |          |         |        |         |           |          |
| +6 - 10 over  |          |         |        |         |           |          |
| +11 - 15 over |          |         |        |         |           |          |
| +16 - 20 over |          |         |        |         |           |          |
| + 21 over     |          |         |        |         |           |          |
|               |          |         |        |         |           |          |

## **Primary Roads / 2 Surveys**



## **Secondary Roads / 10 Surveys**