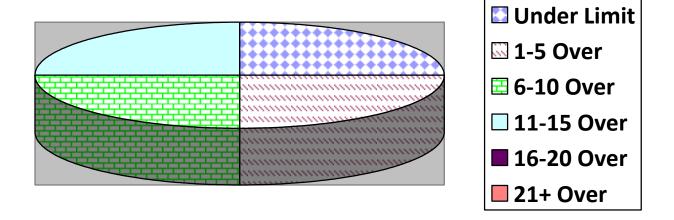

( | OldCty( | ClmtHill( | LngWds ( |
|---------------|----------|---------|--------|---------|-----------|----------|
| Total Cars    |          |         |        |         |           |          |
| Under Limit   |          |         |        |         |           |          |
| +1-5 over     |          |         |        |         |           |          |
| +6 - 10 over  |          |         |        |         |           |          |
| +11 - 15 over |          |         |        |         |           |          |
| +16 - 20 over |          |         |        |         |           |          |
| + 21 over     |          |         |        |         |           |          |
|               |          |         |        |         |           |          |

# **Primary Roads / 0 Surveys**



## **Secondary Roads / 10 Surveys**