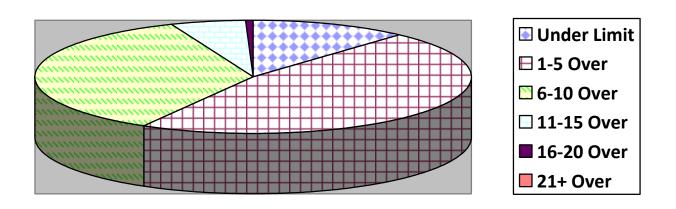

--------------|----------|---------|--------|---------|-----------|----------|
| Total Cars    |          |         |        |         |           |          |
| Under Limit   |          |         |        |         |           |          |
| +1-5 over     |          |         |        |         |           |          |
| +6 - 10 over  |          |         |        |         |           |          |
| +11 - 15 over |          |         |        |         |           |          |
| +16 - 20 over |          |         |        |         |           |          |
| + 21 over     |          |         |        |         |           |          |
|               |          |         |        |         |           |          |

# **Primary Roads / 0 Surveys**



## **Secondary Roads / 10 Surveys**