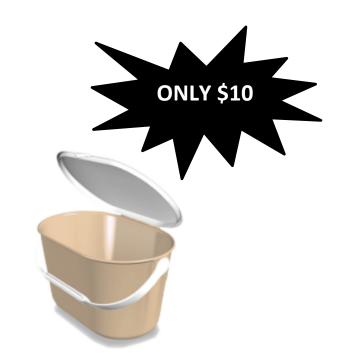

# Don't forget a KITCHEN SCRAP PAIL

- Attractive & easy to use
- Hinged lid snaps securely to pail
- 2 gallon capacity
- White & beige color
- Pail width easily accommodates the shape of plates for "mess free" scraping!