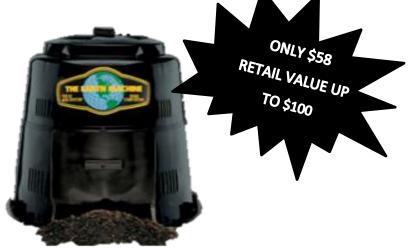

### **Compost Your Yard & Food Waste**

- © Converts grass, leaves and table scraps into an abundant supply of rich garden soil
- \$ Large 80 gallon capacity
- Reduce the amount of garbage you generate by 25% or more
- **\$** Easy, snap together assembly
- § 10 year warranty
- Made from recycled plastic
- Twist locking pest-resistant lid
- Free Instruction Manual with each Bin purchase
- Assembled dimensions 33" x35"