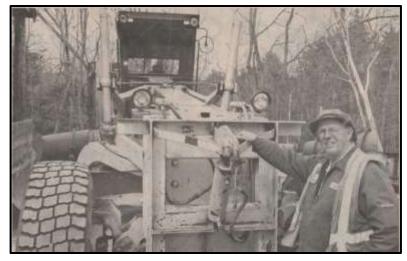

# Alfred Kelley

Alfred "Fonzie" Kelley began working full-time for the Town of Deering in November of 1981 after being hired to work within the highway department. Throughout his many years working for our community, he wore many hats. Within the Highway Department, he rose up to the position of Foreman as well as the town's Grader Operator. Alfred quickly became very popular within the community. He was known to frequently stop at residences where the children would gather outside to see the grader go by. Alfred would hoist up the children into the grader or any other tractor to give them the ride of their life. It has been said that the parents couldn't tell

who had a larger smile, the children or Alfred. Alfred's smile is almost as large as his heart. He retired from the Highway Department full-time in April of 2012, but did remain with the department part-time.

Even in his part-time role Alfred continued to be a full-time asset. He continued to help mentor and train new employees including the new town grader operator, assisted with shoveling stone while installing under drain during road projects, running a sand truck for winter snowstorms, and countless other Deering town projects. In May of 2016 when it was needed, Alfred even reprised his role as the Grader Operator without hesitation.